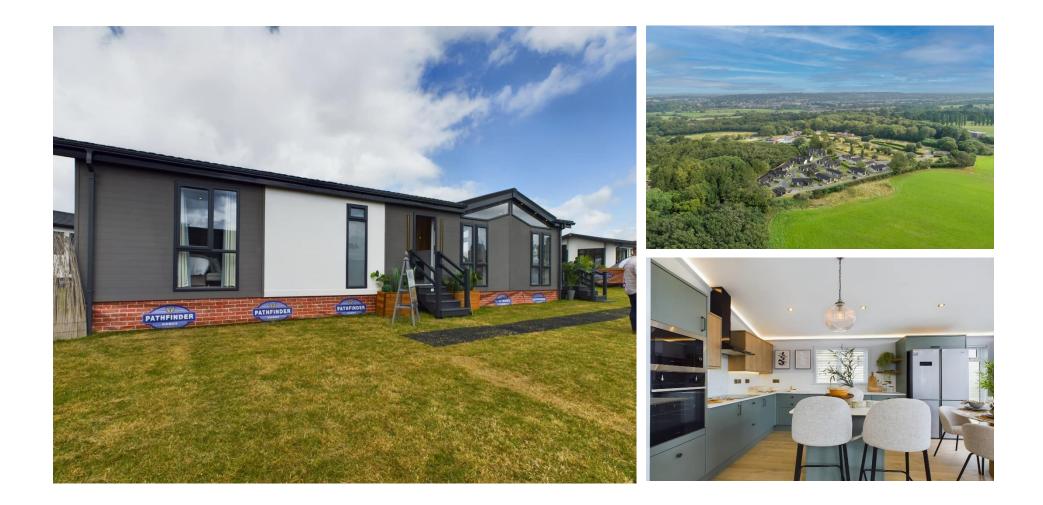

## £479,995

This brand new, modern-furnished Pathfinder Merley luxury park home is perfect for those looking for a detached, easy to maintain, bungalow-style property. The home features an open plan kitchen and dining area, and living room, two double bedrooms, an en suite and a bathroom. The home also has a driveway for 2 cars.

This over 45's development on the outskirts of Bournemouth is pet friendly and is situated within the beautiful countryside. From the development you'll find some of the best scenery, countryside, and beaches in the UK right on your doorstep, it's also adjacent to the Castleman Trailway, a famous countryside cycling and walking route that runs through East Dorset. The gorgeous golden sandy beaches of Bournemouth and Sandbanks are a short drive away and Poole is within easy reach from the park. More than half the county of Dorset is designated as an Area of Outstanding Natural Beauty.

Age restrictions: Over 45's Pet friendly: Yes Site fees: £285 per month Stock images have been used, the home on site may vary