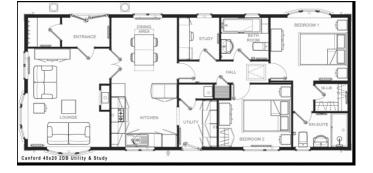

# Price as listed

This brand new, modern-furnished Wessex Canford luxury park home is perfect for those looking for a detached, easy to maintain, bungalow-style retirement property. The landscaped exterior boasts a large dorma with feature lighting, garden area and parking space. The interior design is warm and inviting with comfortable sofas, feature pendant lighting and a tiled feature fireplace in the living area. The kitchen with ample storage and fully integrated appliances and a utility space. The master bedroom has a walk in wardrobe and an en suite with free standing, modern furniture.

#### **Key Features**

- Brand new home
- Decked Patio Area
- Fully Furnished
- Garden space
- Part Exchange Available

- Pet-Friendly
- Residential Park
- Riverside
  Development
- Stunning Location

**CONTACT US** 01793 840917 advice@quickmoveproperties.co.uk