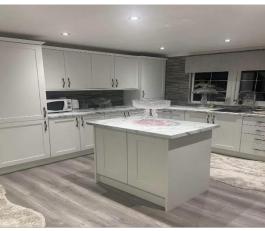

## Alcester, Warwickshire, B50

This pre-owned, modern Stately (42'x20') luxury park home is perfect for those looking for a detached, easy to maintain, bungalow style retirement property. The home features an open plan kitchen/diner, and separate lounge. The home also has 3 bedrooms and a bathroom.