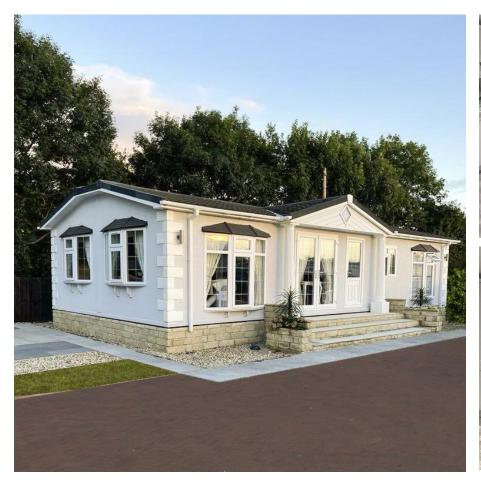

## Alcester, Warwickshire, B50

This pre-owned, modern Stately (42'x20') luxury park home is perfect for those looking for a detached, easy to maintain, bungalow style retirement property. The home features an open plan kitchen/diner, and separate lounge. The home also has 3 bedrooms and a bathroom.

This park is a unique new development in the beautiful Warwickshire countryside. A short walk from the park is the historical village of Bidford-Upon-Avon, where you can find many facilities including a supermarket, post office, health centre and golf club. 10 minutes drive from the park you'll find Stratford-upon-Avon, you can also get here from the bus stop at the park entrance. Known as being the home of England's most famous playwright, William Shakespeare, Stratford also offers a diverse range of shops and restaurants to enjoy.