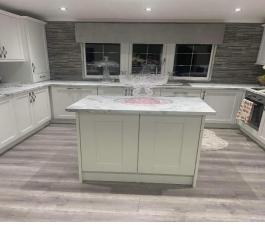

## Alcester, Warwickshire, B50

This pre-owned, modern Stately (42'x20') luxury park home is perfect for those looking for a detached, easy to maintain, bungalow style retirement property. The home features an open plan kitchen/diner, and separate lounge. The home also has 3 bedrooms and a bathroom.