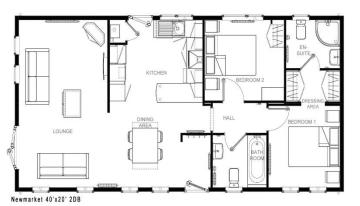

## **Great Yarmouth, Norfolk, NR31**

This pre-owned, refurbished park home is perfect for those looking for a detached, easy-to-maintain, bungalow-style property. The home has been refurbished, it has a good-sized kitchen with integrated appliances, comfortable living room, two double bedrooms and a bathroom. The landscaped exterior boasts brand new decking, an easy to maintain garden and driveway.

## **Key Features**

- Coastal Location
- Decking
- Garden space
- Over 50s
- Parking space
- Part Exchange Available
- Pet-Friendly
- Pre-owned park home
- Residential Development
- Two Bedrooms