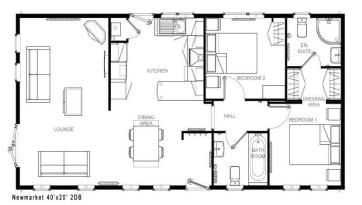

## **Great Yarmouth, Norfolk, NR31**

This pre-owned, refurbished park home is perfect for those looking for a detached, easy-to-maintain, bungalow-style property. The home has been refurbished, it has a good-sized kitchen with integrated appliances, comfortable living room, two double bedrooms and a bathroom. The landscaped exterior boasts brand new decking, an easy to maintain garden and driveway.