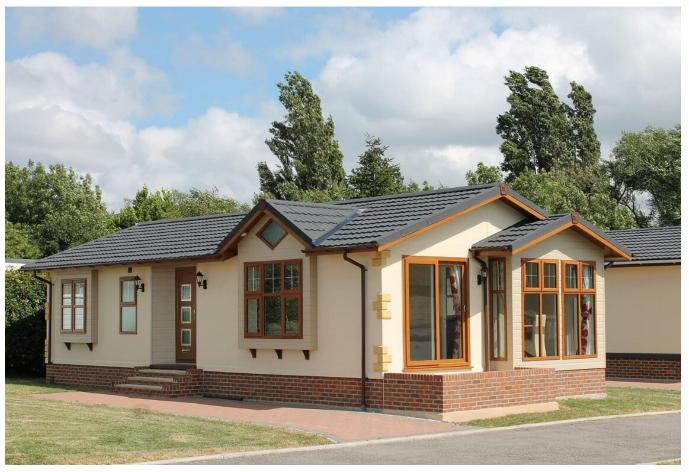

## Tadcaster, North Yorkshire, LS24

This brand new, modern-furnished Stately Windsor (40'x20') luxury park home is perfect for those looking for a detached, easy to maintain, bungalow-style property. The home has countryside views, a modern, fitted kitchen, a comfortable living space, two double bedrooms and two bathrooms. The landscaped exterior boasts a garden area, parking and sheds are allowed.

This residential development is exclusive for those over 45 and has a range of modern park homes available. With just 21 plots, this park offers the opportunity to be part of a small, like-minded community. For residents' security the park has an on site manager, security gates and CCTV.

Age restriction: Over 45s

Pet friendly: Yes

Site fees (at time of listing): £220 per month

Residential license

Stock images have been used, the home on site may vary.