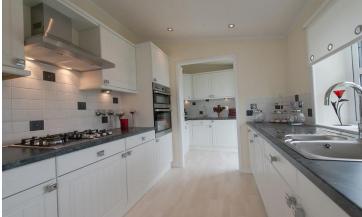

## Tadcaster, North Yorkshire, LS24

This brand new, modern-furnished Stately Windsor (40'x20') luxury park home is perfect for those looking for a detached, easy to maintain, bungalow-style property. The home has countryside views, a modern, fitted kitchen, a comfortable living space, two double bedrooms and two bathrooms. The landscaped exterior boasts a garden area, parking and sheds are allowed.