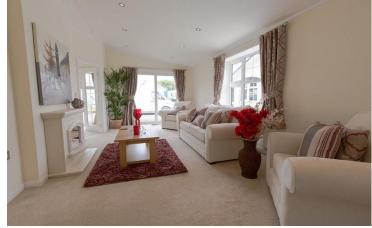

## Tadcaster, North Yorkshire, LS24

This brand new, modern-furnished Stately Windsor (40'x20') luxury park home is perfect for those looking for a detached, easy to maintain, bungalow-style property. The home has countryside views, a modern, fitted kitchen, a comfortable living space, two double bedrooms and two bathrooms. The landscaped exterior boasts a garden area, parking and sheds are allowed.