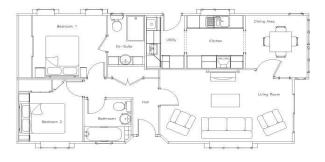

## Tadcaster, North Yorkshire, LS24

This brand new, modern-furnished Stately Windsor (40'x20') luxury park home is perfect for those looking for a detached, easy to maintain, bungalow-style property. The home has countryside views, a modern, fitted kitchen, a comfortable living space, two double bedrooms and two bathrooms. The landscaped exterior boasts a garden area, parking and sheds are allowed.