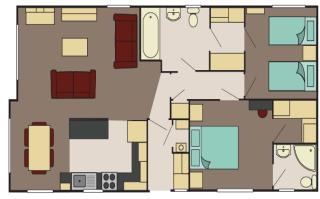

## Ely, Cambridgeshire, CB7

This pre-owned Stratford Delta (40'x20') lodge is perfect for those looking for a detached, easy-to-maintain, bungalow-style property. The lodge has an open plan kitchen, living and dining area, two bedrooms, and two bathrooms. The landscaped exterior boasts a landscaped garden and decking.

## **Key Features**

- 12 Month Leisure Licence •
- House buying service
- Pet-Friendly
- Private
- Gated Development
- Riverside Location
- Small
  - development
- Village location

Stratford 40 x 20 2 bed