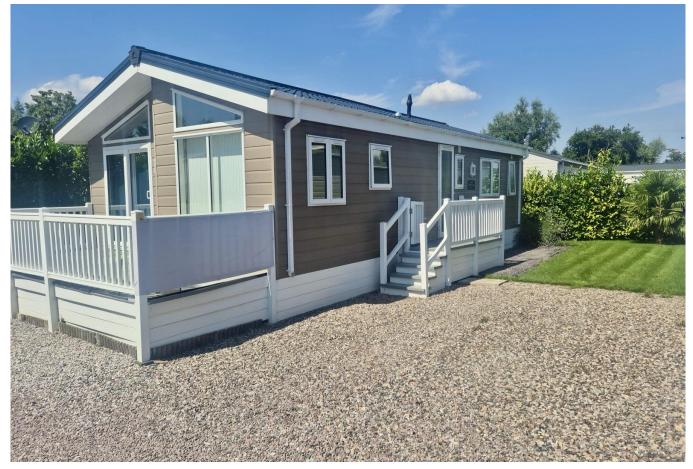

## Ely, Cambridgeshire, CB7

This pre-owned Stratford Delta (40'x20') lodge is perfect for those looking for a detached, easy-to-maintain, bungalow-style property. The lodge has an open plan kitchen, living and dining area, two bedrooms, and two bathrooms. The landscaped exterior boasts a landscaped garden and decking.

## **Key Features**

- 12 Month Leisure Licence •
- House buying service
- Pet-Friendly
- Private
- Gated Development
- Riverside Location
- Small
  - development
- Village location

Stratford 40 x 20 2 bed