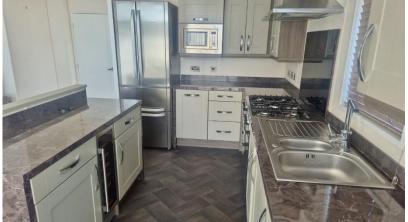

## Ely, Cambridgeshire, CB7

This pre-owned Stratford Delta (40'x20') lodge is perfect for those looking for a detached, easy-to-maintain, bungalow-style property. The lodge has an open plan kitchen, living and dining area, two bedrooms, and two bathrooms. The landscaped exterior boasts a landscaped garden and decking.