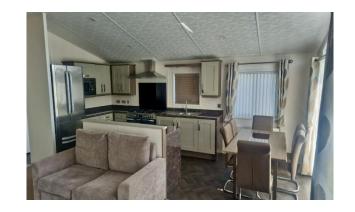

## Ely, Cambridgeshire, CB7

This pre-owned Stratford Delta (40'x20') lodge is perfect for those looking for a detached, easy-to-maintain, bungalow-style property. The lodge has an open plan kitchen, living and dining area, two bedrooms, and two bathrooms. The landscaped exterior boasts a landscaped garden and decking.