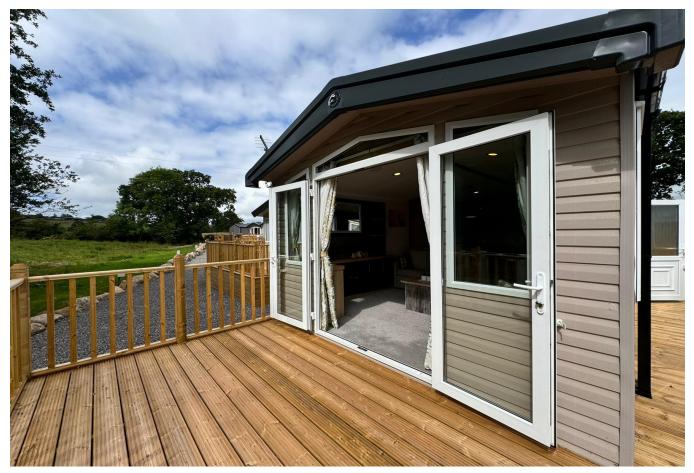

## **Exeter, Devon, EX6**

This nearly new modern-furnished Swift Bordeaux (38'x12') lodge is perfect for those looking for a detached, easy-to-maintain, leisure home. The lodge features open plan living, with a modern kitchen, dining and living area. There are two bedrooms and a bathroom with a walk in shower. The lodge also has double glazing and central heating. The landscaped exterior boasts a large wrap around decking and parking.