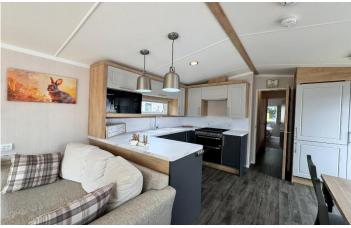

## **Exeter, Devon, EX6**

This nearly new modern-furnished Swift Bordeaux (38'x12') lodge is perfect for those looking for a detached, easy-to-maintain, leisure home. The lodge features open plan living, with a modern kitchen, dining and living area. There are two bedrooms and a bathroom with a walk in shower. The lodge also has double glazing and central heating. The landscaped exterior boasts a large wrap around decking and parking.