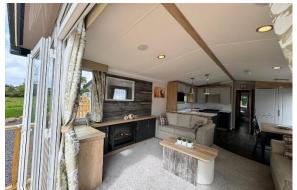

## **Exeter, Devon, EX6**

This nearly new modern-furnished Swift Bordeaux (38'x12') lodge is perfect for those looking for a detached, easy-to-maintain, leisure home. The lodge features open plan living, with a modern kitchen, dining and living area. There are two bedrooms and a bathroom with a walk in shower. The lodge also has double glazing and central heating. The landscaped exterior boasts a large wrap around decking and parking.