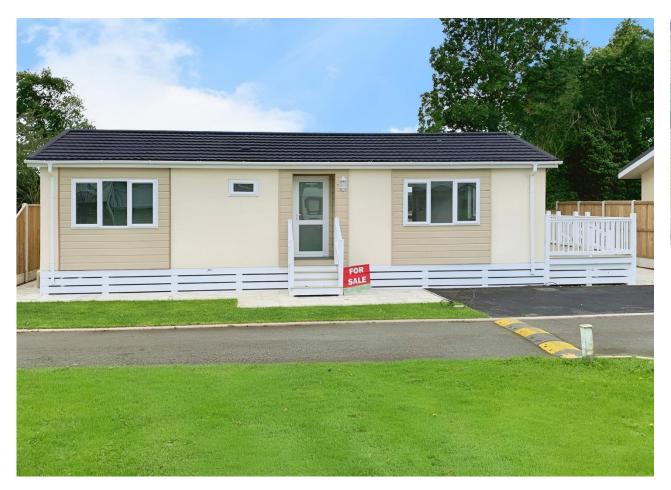

## Brampton, Cumbria, CA8

This brand new, unfurnished Tingdene Lamport (42'x20') luxury park home is perfect for those looking for a detached, easy to maintain, bungalow-style property. The home has a fitted kitchen with integrated appliances, a comfortable living room, two bedrooms and two bathrooms.