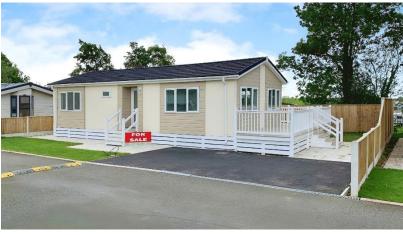

## Brampton, Cumbria, CA8

This brand new, unfurnished Tingdene Lamport (42'x20') luxury park home is perfect for those looking for a detached, easy to maintain, bungalow-style property. The home has a fitted kitchen with integrated appliances, a comfortable living room, two bedrooms and two bathrooms.