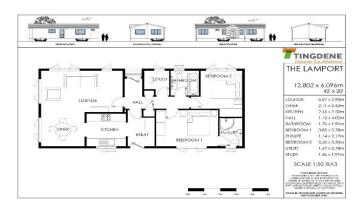

## Brampton, Cumbria, CA8

This brand new, unfurnished Tingdene Lamport (42'x20') luxury park home is perfect for those looking for a detached, easy to maintain, bungalow-style property. The home has a fitted kitchen with integrated appliances, a comfortable living room, two bedrooms and two bathrooms.