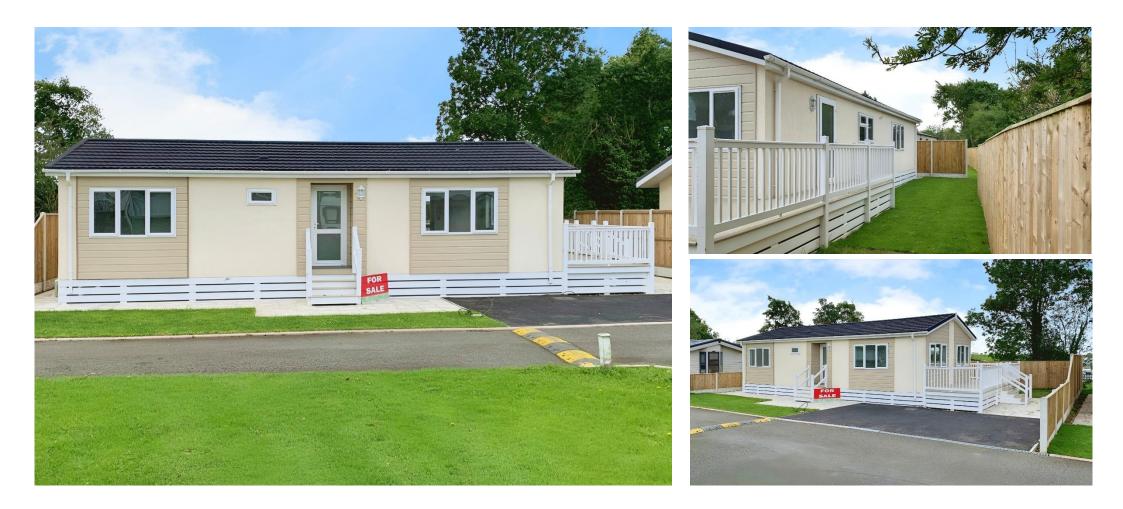

## Price as listed

This brand new.

unfurnished Tingdene Lamport (42'x20') luxury park home is perfect for those looking for a detached, easy to maintain, bungalow-style property. The home has a fitted kitchen with integrated appliances, a comfortable living room, two bedrooms and two bathrooms.

#### **Key Features**

- Brand new home
- Community Living
- Exceptionally High Specification
- Over 45s
- Parking space
- Pet-Friendly

- Part Exchange Available
- Residential Development
- Shops and amenities nearby