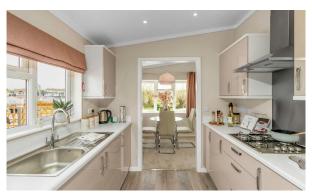

## Price as listed

This brand new.

unfurnished Tingdene Lamport (42'x20') luxury park home is perfect for those looking for a detached, easy to maintain, bungalow-style property. The home has a fitted kitchen with integrated appliances, a comfortable living room, two bedrooms and two bathrooms.