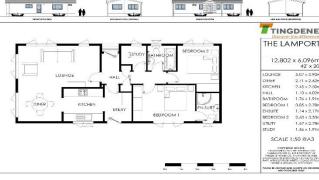

## Price as listed

This brand new.

unfurnished Tingdene Lamport (42'x20') luxury park home is perfect for those looking for a detached, easy to maintain, bungalow-style property. The home has a fitted kitchen with integrated appliances, a comfortable living room, two bedrooms and two bathrooms.

1.14×2.17 2.60 × 3.53 1.67 × 2.78 1.56×1.9

Unfurnished

**CONTACT US** 01793 840917 advice@quickmoveproperties.co.uk