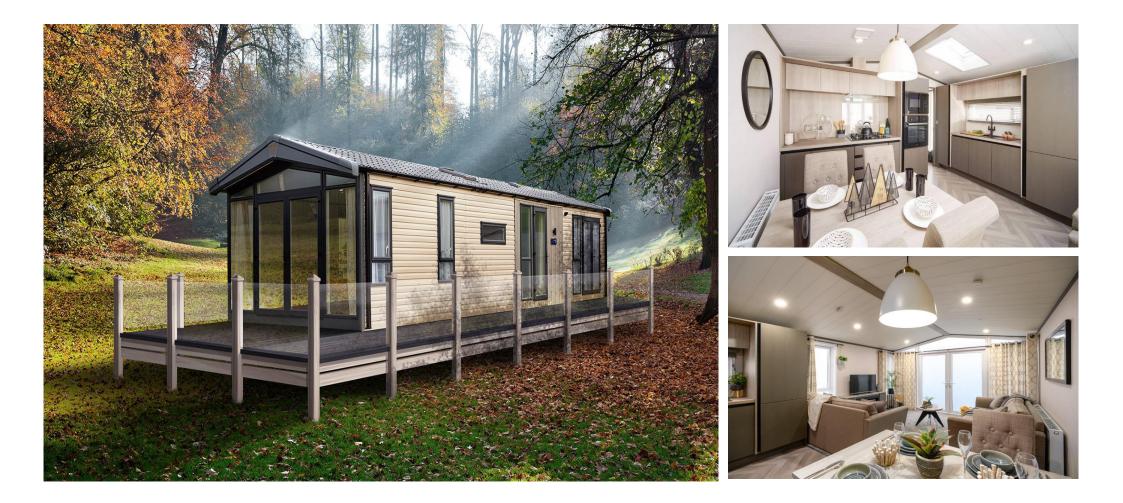

## £89,995

This brand new, modern-furnished Victory Lakewood (42'x14') luxury park home is perfect for those looking for a detached, easy to maintain, bungalow-style property. The home has an open plan kitchen, dining and living area, two bedrooms and two bathrooms.

This 12-month leisure development is situated in the stunning Fylde and Wyre countryside in Lancashire. Residents has access to six well stocked fishing lakes and ponds. With a strong community feel and access to all facilities on the Sunset Park Holiday Village, including a restaurant and clubhouse. This development is one mile from the picturesque town of Hambleton. Here you can find the nearest medical centre with a choice of supermarkets, restaurants, and pubs.