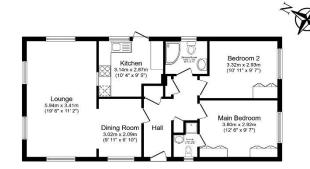

### £170,000

This pre-owned Wessex (40'x20') park home is perfect for those looking for a detached, easy-tomaintain, bungalow-style property. The home has a modern kitchen, comfortable living room and dining area, two bedrooms, an en suite and a second shower room. The home has a large garden area with patio and lawn areas.

#### **Key Features**

- Garden Shed
- Garden space
- Over 55's
- Pet-Friendly

Total floor area 72.9 m² (784 sq.ft.) appro

- Pre-owned park
  home
- Residential Development
- Two bedrooms
- Well maintained home
- Community living
- Part exchange available