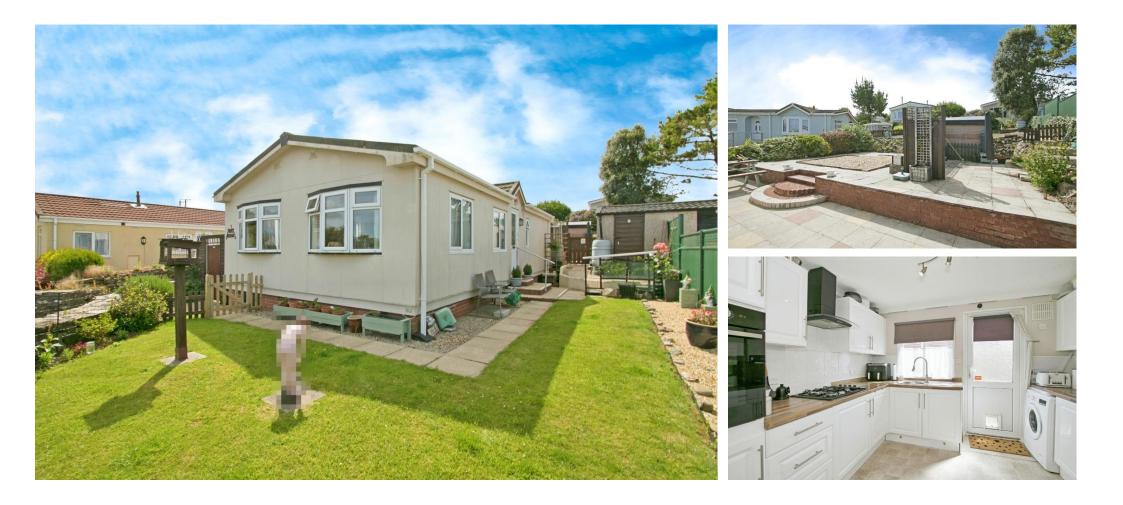

### £170,000

This pre-owned Wessex (40'x20') park home is perfect for those looking for a detached, easy-tomaintain, bungalow-style property. The home has a modern kitchen, comfortable living room and dining area, two bedrooms, an en suite and a second shower room. The home has a large garden area with patio and lawn areas.

The park is situated on the northern outskirts of Camborne, in a quiet setting, approximately 1 mile from the town centre. A large Tesco supermarket is a similar distance. Access to the A30 is less than 2 miles, whilst the picturesque north Cornish coast at Portreath is just over 3 miles away, with a popular beach and scenic clifftop walks. There are three golf courses within a few miles of the park.

#### **Key Features**

- Garden Shed
- Garden space
- Over 55's
- Pet-Friendly

Total floor area 72.9 m² (784 sq.ft.) appro

- Pre-owned park
  home
- Residential Development
- Two bedrooms
- Well maintained home
- Community living
- Part exchange available