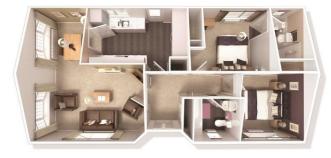

## £199,995

This brand new, modern-

furnished Willerby Hazelwood (40'x20') park home is perfect for those looking for a detached, easy to maintain, bungalow-style retirement property. The home features a spacious kitchen and dining area, a comfortable living room, two bedrooms an en suite and a bathroom.