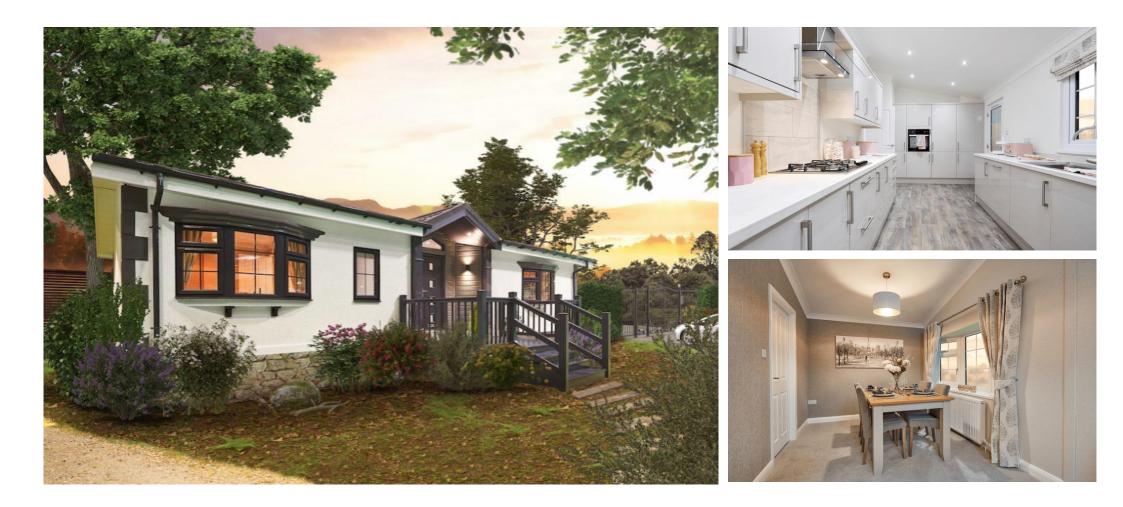

## £199,995

This brand new, modern-

furnished Willerby Hazelwood (40'x20') park home is perfect for those looking for a detached, easy to maintain, bungalow-style retirement property. The home features a spacious kitchen and dining area, a comfortable living room, two bedrooms an en suite and a bathroom.

The park is set a short walk from the sea in the coastal town of Silloth-on-Solway, just a short drive from the Lake District, with its picturesque lakes, idyllic villages, and high moorlands. Silloth has all your local amenities, including shops, and eateries, and even a few golf clubs. Solway Coast is also an Area of Outstanding Natural Beauty, with miles of coastline and green open spaces for walking.

Age restriction: Over 50s Pet friendly: Yes Site fees (at time of listing): £2,400 per year Residential license Stock images have been used.