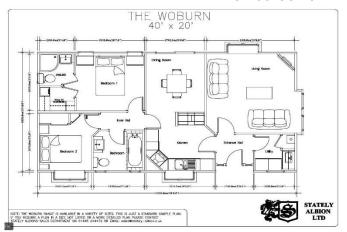

## Edenbridge, Kent, TN8

This brand-new, modern-furnished Woburn (40'x20') luxury park home is perfect for those looking for a detached, easy-to-maintain, bungalow-style property. The home has a modern spacious kitchen with integrated appliances, a comfortable living room and two bedrooms. The exterior includes a parking space and an easy to maintain garden.