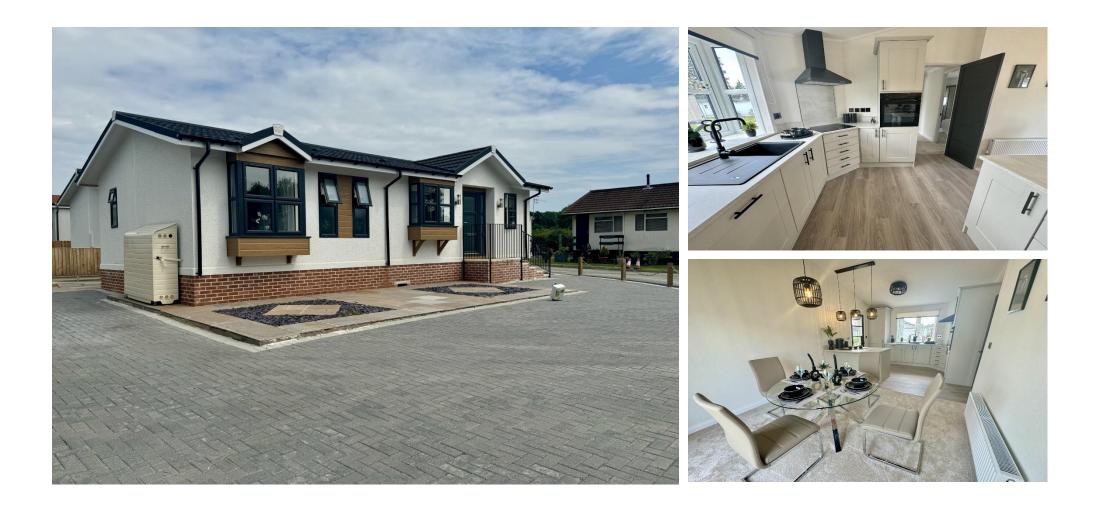

### £289,000

This brand-new, modern-

furnished Woburn (40'x20') luxury park home is perfect for those looking for a detached, easy-tomaintain, bungalow-style property. The home has a modern spacious kitchen with integrated appliances, a comfortable living room and two bedrooms. The exterior includes a parking space and an easy to maintain garden.

#### **Key Features**

- Brand new home
- Exceptionally High Specification
- **Fully Furnished**
- Garden space
- Over 50s

- Part Exchange Available
- Pet-Friendly
- Residential
  - Two Bedrooms

**CONTACT US** 01793 840917 advice@quickmoveproperties.co.uk