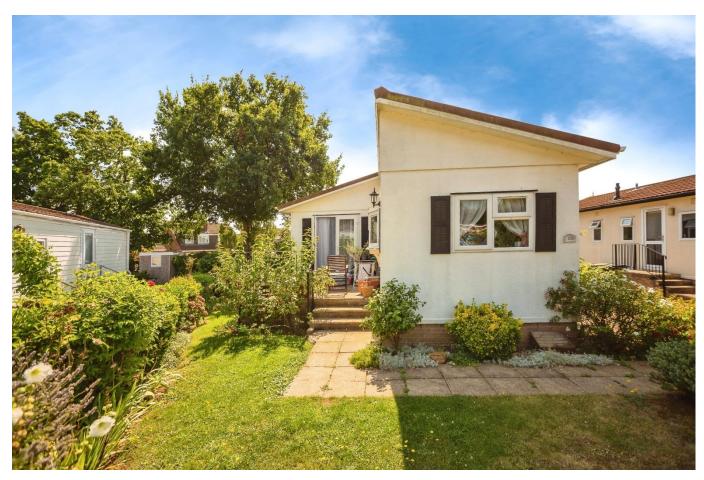

## Tonbridge, Kent, TN10

This pre-owned (45'x20') park home is perfect for those looking for a detached, easy to maintain, bungalow-style property. The home has a spacious kitchen, comfortable living room and dining area, two bedrooms and a bathroom. There is also a good-sized garden with a shed.