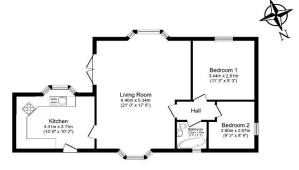

## Tonbridge, Kent, TN10

This pre-owned (45'x20') park home is perfect for those looking for a detached, easy to maintain, bungalow-style property. The home has a spacious kitchen, comfortable living room and dining area, two bedrooms and a bathroom. There is also a good-sized garden with a shed.