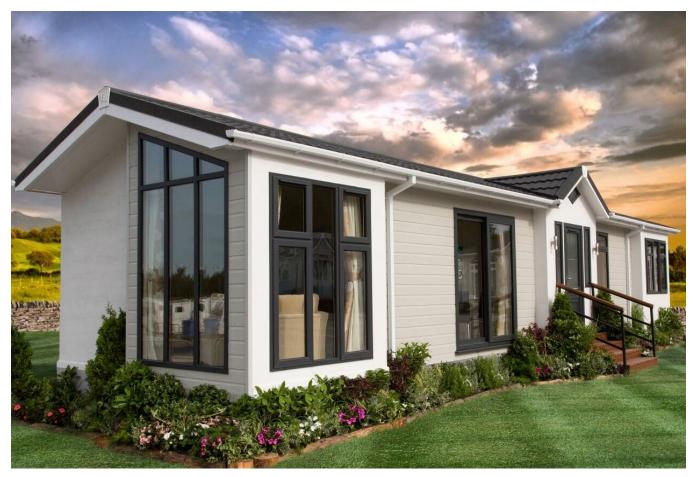

## Ashford, Kent, TN27

This brand new, modern-furnished Stately Wentwood (45'x14') luxury lodge is perfect for those looking for a detached, easy to maintain, bungalow-style leisure lodge. The landscaped exterior boasts a large decking and parking. The lodge features a modern kitchen and living spaces. The kitchen has plenty of worktop space and integrated appliances. There are two bedrooms, and a bathroom