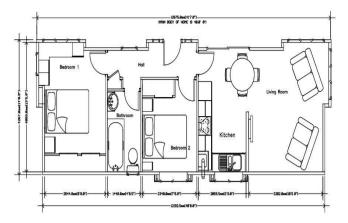

## Ashford, Kent, TN27

This brand new, modern-furnished Stately Wentwood (45'x14') luxury lodge is perfect for those looking for a detached, easy to maintain, bungalow-style leisure lodge. The landscaped exterior boasts a large decking and parking. The lodge features a modern kitchen and living spaces. The kitchen has plenty of worktop space and integrated appliances. There are two bedrooms, and a bathroom