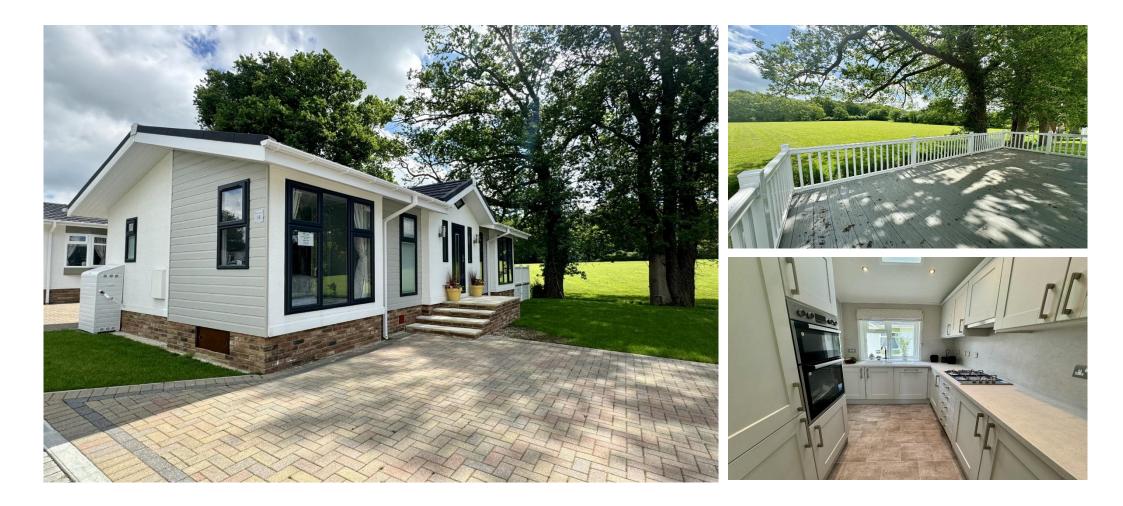

### £249,995

This brand new, modern-furnished Stately Wentwood (40'x20') luxury lodge is perfect for those looking for a detached, easy to maintain, bungalow-style leisure lodge. The landscaped exterior boasts a large decking and parking. The lodge features a modern kitchen and living spaces. The kitchen has plenty of worktop space and integrated appliances. There are two double bedrooms, an en suite and a bathroom.

This 12-month leisure development lies in a rural location, surrounded by woodland and agricultural land. The development has well-manicured gardens, communal spaces and fantastic countryside views. This development is located in the centre of the Garden of England and surrounded by beautiful countryside, picturesque villages, vineyards and castles.