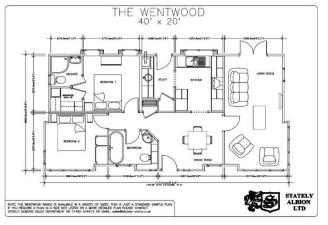

### £249,995

This brand new, modern-furnished Stately Wentwood (40'x20') luxury lodge is perfect for those looking for a detached, easy to maintain, bungalow-style leisure lodge. The landscaped exterior boasts a large decking and parking. The lodge features a modern kitchen and living spaces. The kitchen has plenty of worktop space and integrated appliances. There are two double bedrooms, an en suite and a bathroom.