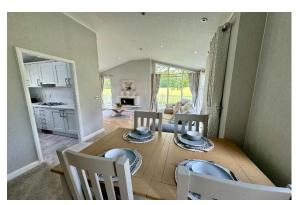

### £249,995

This brand new, modern-furnished Stately Wentwood (40'x20') luxury lodge is perfect for those looking for a detached, easy to maintain, bungalow-style leisure lodge. The landscaped exterior boasts a large decking and parking. The lodge features a modern kitchen and living spaces. The kitchen has plenty of worktop space and integrated appliances. There are two double bedrooms, an en suite and a bathroom.