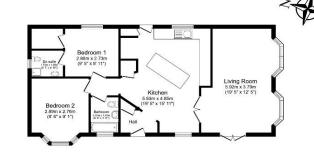

Total floor area 78.5 m<sup>4</sup> (845 sq.ft.) approx This food just is for Mattile pupped with, it is not dawn to saide. Any measurement, foor areas flokking any table floor area; openings and orientation are approach to details are quarter a rando briefed user to any pupper as the flow part of any agreement. No table is table to any error, emission or measitament. A party mult in y upon its own respectively. Peece