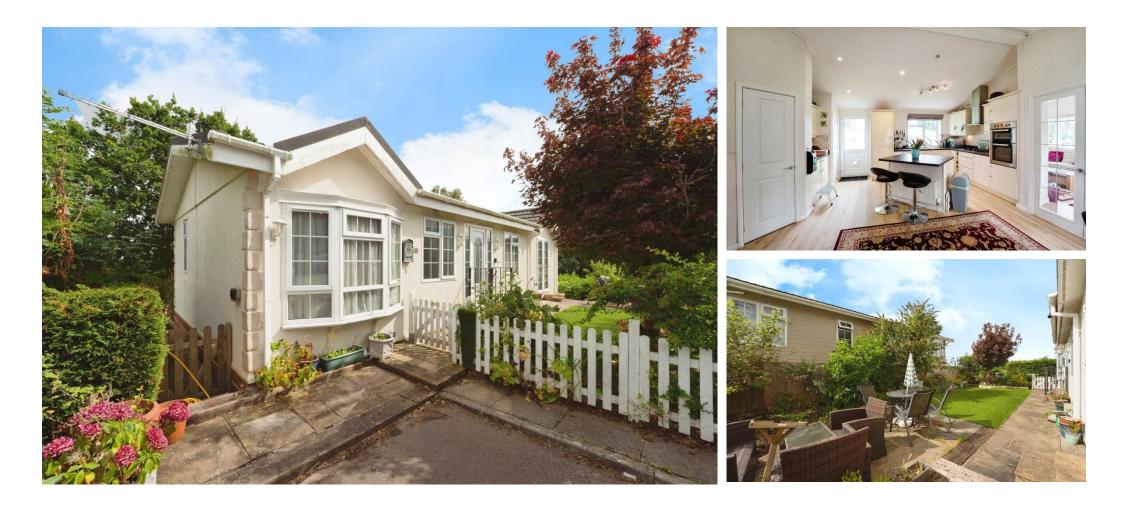

## £170,000

This pre-owned, well-maintained (40'x20') luxury park home is perfect for those looking for a detached, easy to maintain, bungalowstyle property. The home features a modern kitchen with an island, a comfortable living and dining area, two double bedrooms, an en suite and a bathroom. There is also a private garden and two parking spaces.

The park is situated in beautiful natural surroundings which is teeming with wildlife. The development is small, consisting of just 25 homes and is located less than a mile from Delamere Forest, where you can enjoy miles of walking routes through the country's largest woodland. There is a train station less than a mile away and nearby Kelsall has amenities including a medical centre and a Co-Op.

Age restriction: Over 50s Pet friendly: Yes Site fees (at time of listing): £215 per month Residential license

#### **Key Features**

- Community
  Living
- Elevated plot
- Garden space
- Over 50s
- Part Exchange Available
- Two parking spaces
- Pre-owned park home
- Residential
  Development
- Two Double Bedrooms
- Well maintained home