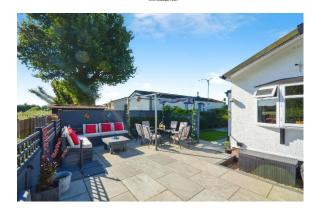

## Kings Langley, Hertfordshire, WD4

This pre-owned, Stately Richmond park home (42'x12') is perfect for those looking for a detached, easy to maintain, bungalow style retirement property. The home has a good-sized kitchen, living room, one double bedroom and a bathroom. The exterior has a private garden with countryside views.

## **Key Features**

- Community Living
- Corner Plot
- Countryside location
- Fully Fitted Kitchen
- Garden space
- Over 50's

- One Double Bedroom
- Part Exchange Available
- Residential Development
- Shops and amenities nearby