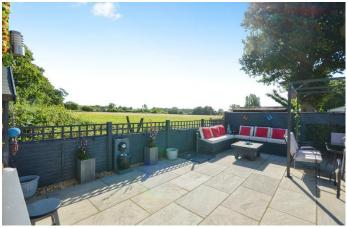

## Kings Langley, Hertfordshire, WD4

This pre-owned, Stately Richmond park home (42'x12') is perfect for those looking for a detached, easy to maintain, bungalow style retirement property. The home has a good-sized kitchen, living room, one double bedroom and a bathroom. The exterior has a private garden with countryside views.

## **Key Features**

- Community Living
- Corner Plot
- Countryside location
- Fully Fitted Kitchen
- Garden space
- Over 50's

- One Double Bedroom
- Part Exchange Available
- Residential Development
- Shops and amenities nearby