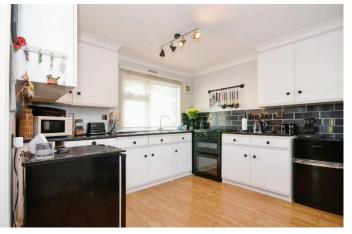

## Kings Langley, Hertfordshire, WD4

This pre-owned, Stately Richmond park home (42'x12') is perfect for those looking for a detached, easy to maintain, bungalow style retirement property. The home has a good-sized kitchen, living room, one double bedroom and a bathroom. The exterior has a private garden with countryside views.

## **Key Features**

- Community Living
- Corner Plot
- Countryside location
- Fully Fitted Kitchen
- Garden space
- Over 50's

- One Double Bedroom
- Part Exchange Available
- Residential Development
- Shops and amenities nearby