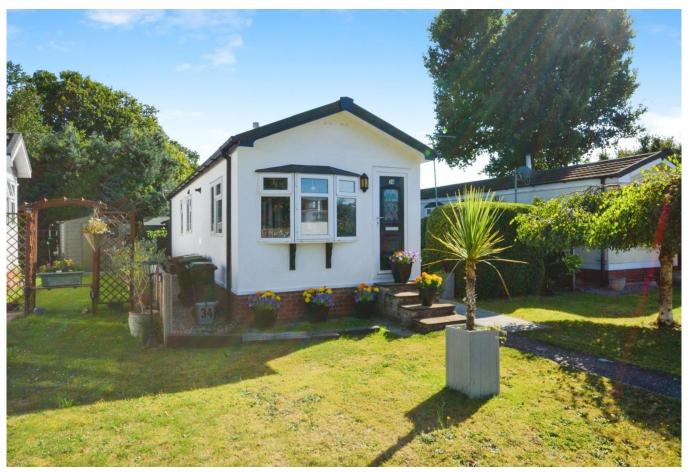

## Kings Langley, Hertfordshire, WD4

This pre-owned, Stately Richmond park home (42'x12') is perfect for those looking for a detached, easy to maintain, bungalow style retirement property. The home has a good-sized kitchen, living room, one double bedroom and a bathroom. The exterior has a private garden with countryside views.

## **Key Features**

- Community Living
- Corner Plot
- Countryside location
- Fully Fitted Kitchen
- Garden space
- Over 50's

- One Double Bedroom
- Part Exchange Available
- Residential Development
- Shops and amenities nearby