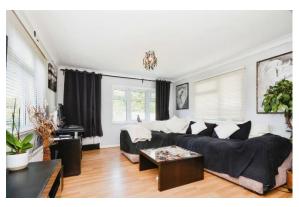

## Kings Langley, Hertfordshire, WD4

This pre-owned, Stately Richmond park home (42'x12') is perfect for those looking for a detached, easy to maintain, bungalow style retirement property. The home has a good-sized kitchen, living room, one double bedroom and a bathroom. The exterior has a private garden with countryside views.

## **Key Features**

- Community Living
- Corner Plot
- Countryside location
- Fully Fitted Kitchen
- Garden space
- Over 50's

- One Double Bedroom
- Part Exchange Available
- Residential Development
- Shops and amenities nearby