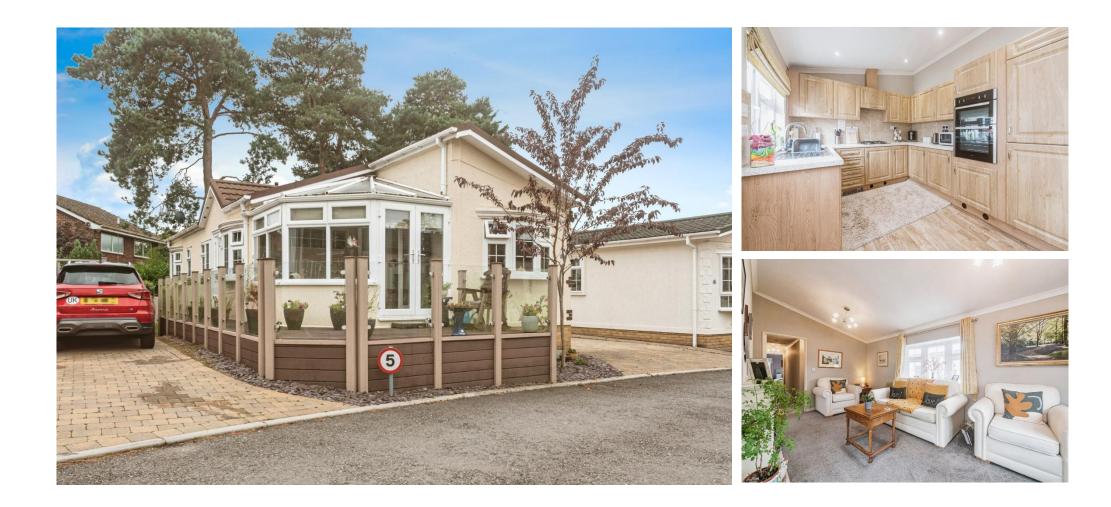

## Price as listed

This pre-owned, well maintained Omar Regency park home (45'x20') is perfect for those looking for a detached, easy to maintain, bungalow-style retirement property. The home has a spacious kitchen, dining area, comfortable living room with an electric fireplace, and a conservatory leading out to the raised decking. There are two double bedrooms, one with an en suite, and there is a further family bathroom.

The park is surrounded by stunning countryside in a beautiful corner of East Hampshire. While the setting is secluded and peaceful, you're also close to the hustle and bustle of larger towns such as Alton, Fareham, Haslemere, Guildford and the charming market town of Petersfield. The development is also just minutes away by car from Whitehill Forest shopping centre.