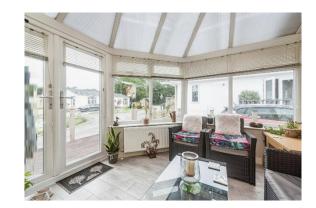

## Price as listed

This pre-owned, well maintained Omar Regency park home (45'x20') is perfect for those looking for a detached, easy to maintain, bungalow-style retirement property. The home has a spacious kitchen, dining area, comfortable living room with an electric fireplace, and a conservatory leading out to the raised decking. There are two double bedrooms, one with an en suite, and there is a further family bathroom.