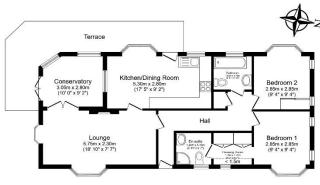

## Price as listed

This pre-owned, well maintained Omar Regency park home (45'x20') is perfect for those looking for a detached, easy to maintain, bungalow-style retirement property. The home has a spacious kitchen, dining area, comfortable living room with an electric fireplace, and a conservatory leading out to the raised decking. There are two double bedrooms, one with an en suite, and there is a further family bathroom.

#### **Key Features**

- Decking
- Garden space
- Over 45s
- Part Exchange Available
- Pet-Friendly

- Pre-owned park home
- Private, Gated
  Development
- Residential Development
- Two Double Bedrooms

otal floor area 80.9 sq.m. (871 sq.ft.) approx Restricted height 0.7 sq.m. (7 sq.ft.)