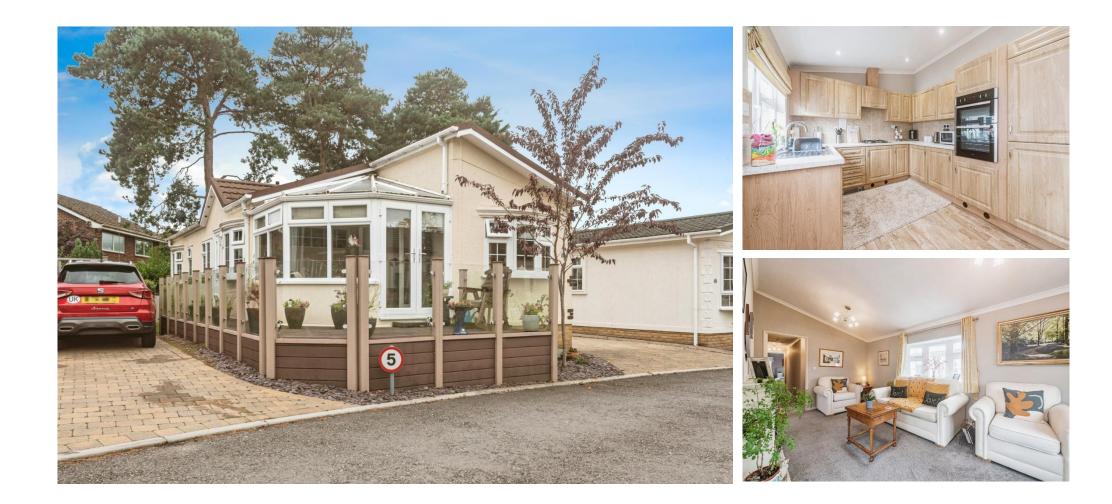

### £270,000

This pre-owned, well maintained Omar Regency park home (45'x20') is perfect for those looking for a detached, easy to maintain, bungalow-style retirement property. The home has a spacious kitchen, dining area, comfortable living room with an electric fireplace, and a conservatory leading out to the raised decking. There are two double bedrooms, one with an en suite, and there is a further family bathroom.

The park is surrounded by stunning countryside in a beautiful corner of East Hampshire. While the setting is secluded and peaceful, you're also close to the hustle and bustle of larger towns such as Alton, Fareham, Haslemere, Guildford and the charming market town of Petersfield. The development is also just minutes away by car from Whitehill Forest shopping centre.

#### **Key Features**

- Decking
- Garden space
- Over 45s
- Part Exchange Available
- Pet-Friendly

- Pre-owned park home
- Private, Gated
  Development
- Residential Development
- Two Double Bedrooms

Total floor area 80.9 sq.m. (871 sq.ft.) approx Restricted height 0.7 sq.m. (7 sq.ft.)