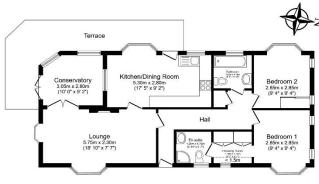

### £270,000

This pre-owned, well maintained Omar Regency park home (45'x20') is perfect for those looking for a detached, easy to maintain, bungalow-style retirement property. The home has a spacious kitchen, dining area, comfortable living room with an electric fireplace, and a conservatory leading out to the raised decking. There are two double bedrooms, one with an en suite, and there is a further family bathroom.

#### **Key Features**

- Decking
- Garden space
- Over 45s
- Part Exchange Available
- Pet-Friendly

- Pre-owned park home
- Private, Gated
  Development
- Residential Development
- Two Double Bedrooms

Total floor area 80.9 sq.m. (871 sq.ft.) approx Restricted height 0.7 sq.m. (7 sq.ft.)