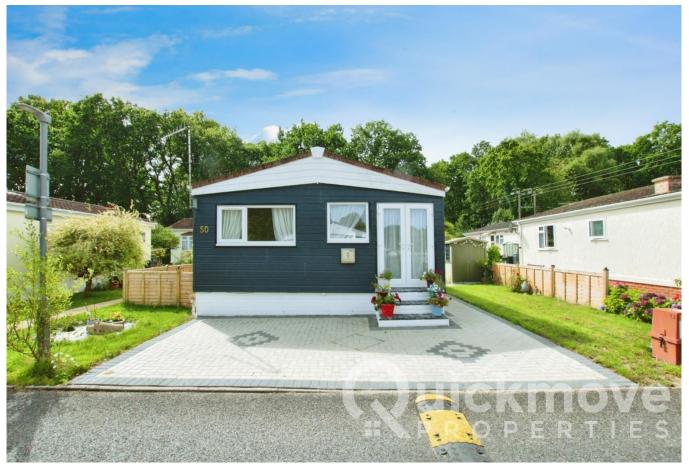

## Ferndown, Dorset, BH22

This pre-owned (28'x19') park home is perfect for those looking for a detached, bungalow-style property. The home has a kitchen, living room with an electric fireplace and patio door, two bedrooms and a bathroom with a walk in shower. The exterior feature a parking space and a garden area.