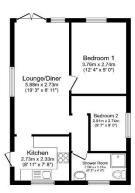

## Ferndown, Dorset, BH22

This pre-owned (28'x19') park home is perfect for those looking for a detached, bungalow-style property. The home has a kitchen, living room with an electric fireplace and patio door, two bedrooms and a bathroom with a walk in shower. The exterior feature a parking space and a garden area.