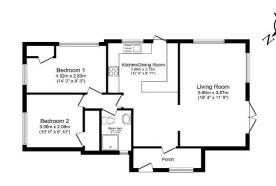

### £210,000

This pre-owned Omar Southdown (38'x20') park home is perfect for those looking for a detached, easy to maintain, bungalow-style property. The home has a good-sized kitchen, comfortable living room with an electric fireplace, two bedrooms and a bathroom. The home also has a driveway and a private garden space.

Total floor area 74.9 m² (8006 sq.ft.) approx floor glain is to fluotedy pupper only. It in critation area state. Any measumments, floor areas (including any total floor area), openings and orientation are approariants. A sum for intelligent area y suppose and the do not form part of any agreement. No lability is taken for any error, emission or instalance. A party musi my upon is so