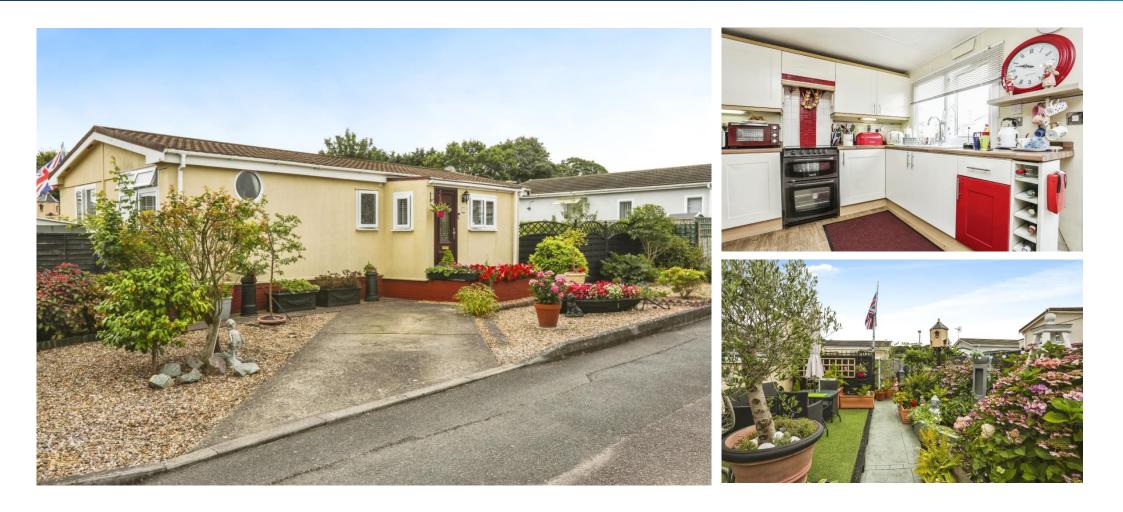

### £210,000

This pre-owned Omar Southdown (38'x20') park home is perfect for those looking for a detached, easy to maintain, bungalow-style property. The home has a good-sized kitchen, comfortable living room with an electric fireplace, two bedrooms and a bathroom. The home also has a driveway and a private garden space.

The village of Martlesham Heath is ideally positioned for easy access into the town of Ipswich, which boasts excellent shopping and entertainment facilities, along with historic sites, buildings and 12 medieval churches. A superstore and retail park are within easy walking distance of the park and there are rail and bus links from Ipswich for easy get away to further afield.