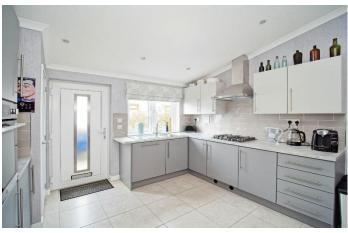

## Chippenham, Wiltshire, SN14

This pre-owned, modern Omar Image (36'x20') luxury park home is perfect for those looking for a detached, easy-to-maintain, bungalow-style property. The landscaped exterior boasts a private garden space and driveway. Built in 2020, the home features a spacious kitchen and dining area, a comfortable living room with an electric fireplace, two bedrooms, an en suite and a family bathroom.