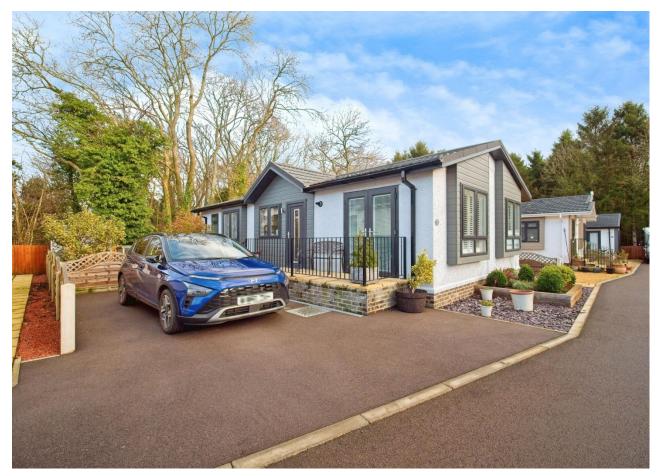

## Chippenham, Wiltshire, SN14

This pre-owned, modern Omar Image (36'x20') luxury park home is perfect for those looking for a detached, easy-to-maintain, bungalow-style property. The landscaped exterior boasts a private garden space and driveway. Built in 2020, the home features a spacious kitchen and dining area, a comfortable living room with an electric fireplace, two bedrooms, an en suite and a family bathroom.

The park is an exclusive development of only 10 homes and is backing onto woodland. Located just off the M4 between Chippenham and Malmsbury, this development is within easy reach of many small towns and villages, including the famous Castle Combe. Less than half an hour from the park is Swindon and Bristol, where you can find high-street shopping, a range of popular restaurants and entertainment venues.