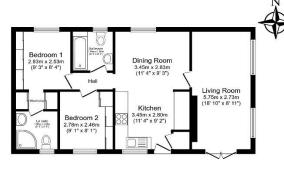

Total floor area 62.5 sq.m. (673 sq.ft.) approx

This five pain is fix illustrate purpose only, it is not drawn to scale. Any reseasurement, floor areas (routing any total floor area), opening and orientation are approximate. No details are quaranteelles feet upon any purpose and by donot form part of any appressant floor feet upon terms freed upon terms freed to the part of any appressant floor feet upon terms freed upon terms freed to the part of any appressant floor feet upon terms freed upon terms freed to the part of any appressant floor feet upon terms freed to the part of any appressant floor feet upon terms freed to the part of any appressant floor feet upon terms freed to the part of the part of