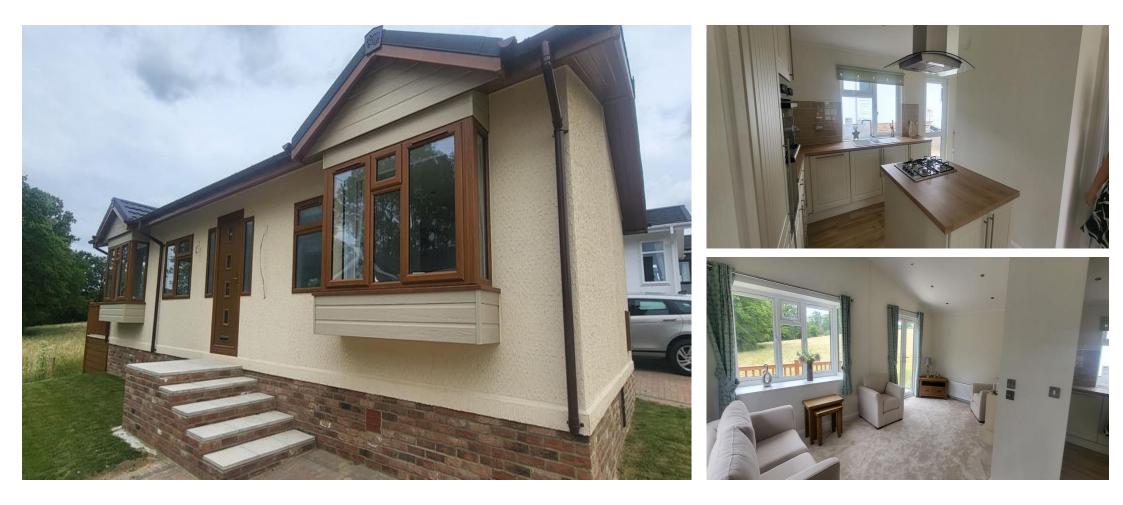

### £265,000

This brand new, modern-furnished Statley Albion Chatsworth Gold (40'x20') luxury lodge is perfect for those looking for a detached, easy to maintain, bungalow-style leisure property. The landscaped exterior boasts a large decking and parking. The lodge features a modern kitchen and living spaces. The kitchen has plenty of worktop space and integrated appliances.

This 12-month leisure development lies in a rural location, surrounded by woodland and agricultural land. The development has wellmanicured gardens, communal spaces and fantastic countryside views. This development is located in the centre of the Garden of England and surrounded by beautiful countryside, picturesque villages, vineyards and castles.