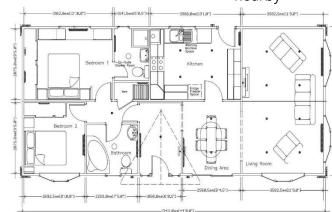

### £265,000

This brand new, modern-furnished Statley Albion Chatsworth Gold (40'x20') luxury lodge is perfect for those looking for a detached, easy to maintain, bungalow-style leisure property. The landscaped exterior boasts a large decking and parking. The lodge features a modern kitchen and living spaces. The kitchen has plenty of worktop space and integrated appliances.