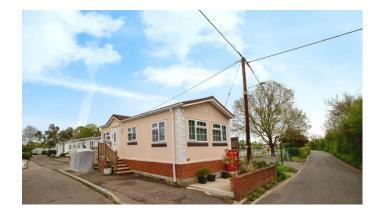

## Hockley, Essex, SS5

This Omar Regency (33x14), pre-owned park home is perfect for those looking for a detached, easy-tomaintain, bungalow-style property. The home is set on a corner plot and features a kitchen with integrated appliances, a relaxing lounge space and a double bedroom. The exterior boasts a parking space and manageable garden area.

The park is nestled alongside the stunning River Crouch which is visited each year by thousands of water birds, offering a tranquil and pleasing lifestyle while maintaining the community feel.

The park is located in the hamlet of Hullbridge and just 8 miles away is the seaside resort of Southend and the famous Cliffs Pavillion. From the park, residents can enjoy lovely riverside walks to the ancient village of Hullbridge and bus services are available to all local towns. The Essex Coast is home to varied and rare wildlife.