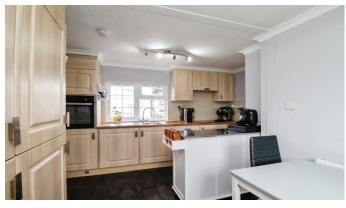

## Hockley, Essex, SS5

This Omar Regency (33x14), pre-owned park home is perfect for those looking for a detached, easy-tomaintain, bungalow-style property. The home is set on a corner plot and features a kitchen with integrated appliances, a relaxing lounge space and a double bedroom. The exterior boasts a parking space and manageable garden area.