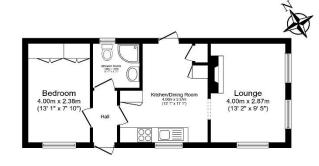

## **Key Features**

- Close To The Coast
- Garden space
- One Double Bedroom
- Over 50s
- Part Exchange Available
- Pre-owned park
  home
  - Regular bus service nearby
- Residential
  Development

Total floor area 39.5 m<sup>2</sup> (425 sq.ft.) approx This foor pines is of illustrike propeed with the of devise to say Any measurements, thosi areas (noticity any total floor area), genergis and orientation are approximate to ideatis are guarantee integrated and and are to approve and they not hom home of any agreement. Too landing in taken to any area, consiston or missionament Aparty must any proof is non expectations). Treaved