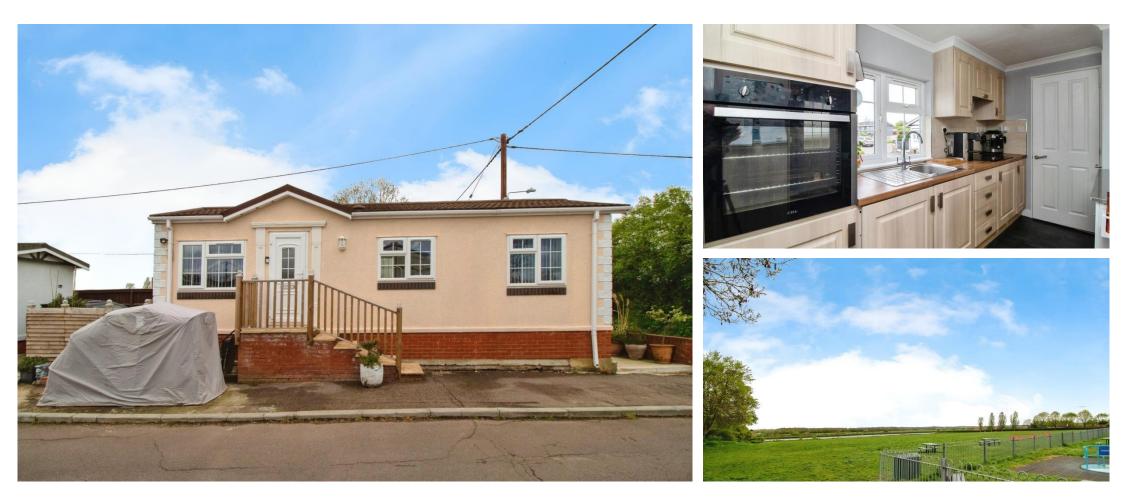

## Hockley, Essex, SS5

This Omar Regency (33x14), pre-owned park home is perfect for those looking for a detached, easy-tomaintain, bungalow-style property. The home is set on a corner plot and features a kitchen with integrated appliances, a relaxing lounge space and a double bedroom. The exterior boasts a parking space and manageable garden area.

## **Key Features**

- Close To The Coast
- Garden space
- One Double Bedroom
- Over 50s
- Part Exchange Available
- Pre-owned park
  home
  - Regular bus service nearby
- Residential
  Development

Total floor area 39.5 m<sup>2</sup> (425 sq.ft.) approx This foor pines is of illustrike propeed with the of devise to say Any measurements, thosi areas (noticity any total floor area), genergis and orientation are approximate to ideatis are guarantee integrated and and are to approve and they not hom home of any agreement. Too landing in taken to any area, consiston or missionament Aparty must any proof is non expectations). Treaved