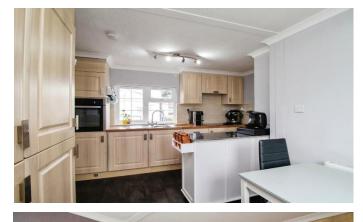

## Hockley, Essex, SS5

This Omar Regency (33x14), pre-owned park home is perfect for those looking for a detached, easy-to-maintain, bungalow-style property. The home is set on a corner plot and features a kitchen with integrated appliances, a relaxing lounge space and a double bedroom. The exterior boasts a parking space and manageable garden area.