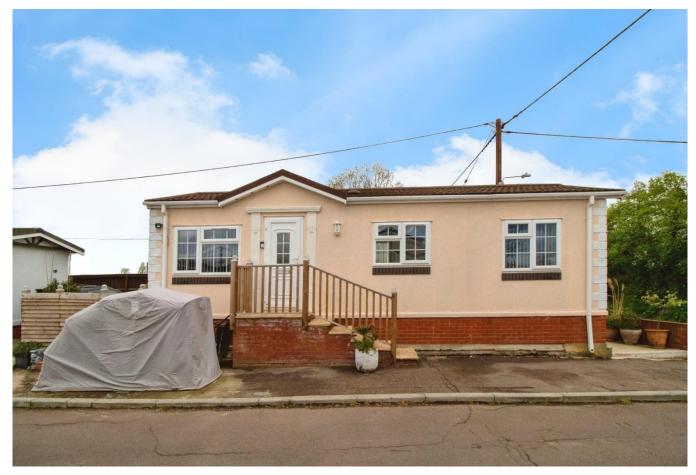

## Hockley, Essex, SS5

This Omar Regency (33x14), pre-owned park home is perfect for those looking for a detached, easy-to-maintain, bungalow-style property. The home is set on a corner plot and features a kitchen with integrated appliances, a relaxing lounge space and a double bedroom. The exterior boasts a parking space and manageable garden area.