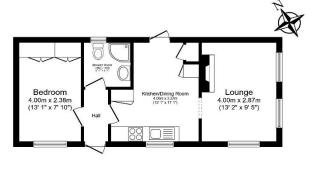

## Hockley, Essex, SS5

This Omar Regency (33x14), pre-owned park home is perfect for those looking for a detached, easy-to-maintain, bungalow-style property. The home is set on a corner plot and features a kitchen with integrated appliances, a relaxing lounge space and a double bedroom. The exterior boasts a parking space and manageable garden area.

## **Key Features**

- Close To The Coast
- Garden space
- One Double Bedroom
- Over 50s
- Part Exchange Available

- Pre-owned park home
- Regular bus service nearby
- Residential Development