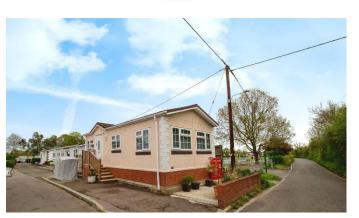

## Hockley, Essex, SS5

This Omar Regency (33x14), pre-owned park home is perfect for those looking for a detached, easy-to-maintain, bungalow-style property. The home is set on a corner plot and features a kitchen with integrated appliances, a relaxing lounge space and a double bedroom. The exterior boasts a parking space and manageable garden area.