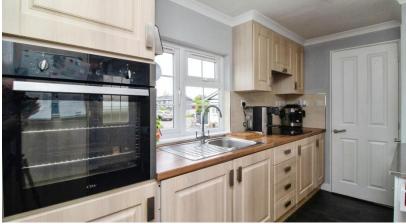

## Hockley, Essex, SS5

This Omar Regency (33x14), pre-owned park home is perfect for those looking for a detached, easy-to-maintain, bungalow-style property. The home is set on a corner plot and features a kitchen with integrated appliances, a relaxing lounge space and a double bedroom. The exterior boasts a parking space and manageable garden area.