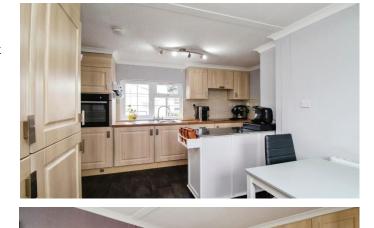

## Hockley, Essex, SS5

This Omar Regency (33x14), pre-owned park home is perfect for those looking for a detached, easy-tomaintain, bungalow-style property. The home is set on a corner plot and features a kitchen with integrated appliances, a relaxing lounge space and a double bedroom. The exterior boasts a parking space and manageable garden area.