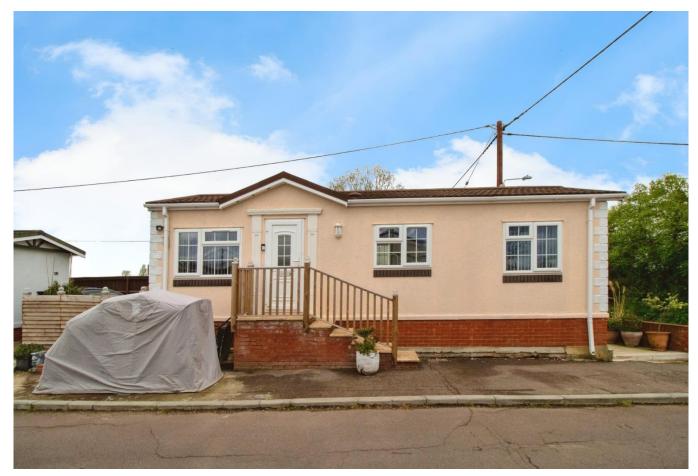

## Hockley, Essex, SS5

This Omar Regency (33x14), pre-owned park home is perfect for those looking for a detached, easy-tomaintain, bungalow-style property. The home is set on a corner plot and features a kitchen with integrated appliances, a relaxing lounge space and a double bedroom. The exterior boasts a parking space and manageable garden area.