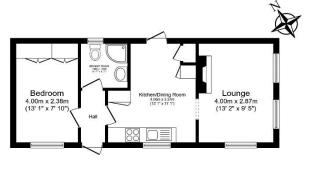

## Hockley, Essex, SS5

This Omar Regency (33x14), pre-owned park home is perfect for those looking for a detached, easy-tomaintain, bungalow-style property. The home is set on a corner plot and features a kitchen with integrated appliances, a relaxing lounge space and a double bedroom. The exterior boasts a parking space and manageable garden area.