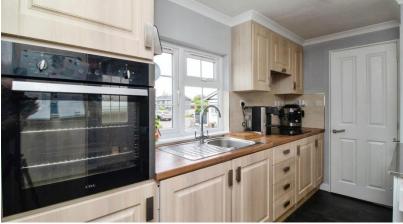

## Hockley, Essex, SS5

This Omar Regency (33x14), pre-owned park home is perfect for those looking for a detached, easy-tomaintain, bungalow-style property. The home is set on a corner plot and features a kitchen with integrated appliances, a relaxing lounge space and a double bedroom. The exterior boasts a parking space and manageable garden area.