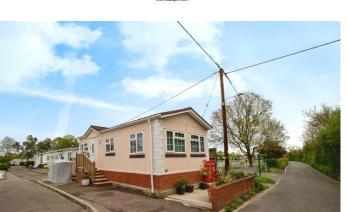

## Hockley, Essex, SS5

This Omar Regency (33x14), pre-owned park home is perfect for those looking for a detached, easy-tomaintain, bungalow-style property. The home is set on a corner plot and features a kitchen with integrated appliances, a relaxing lounge space and a double bedroom. The exterior boasts a parking space and manageable garden area.