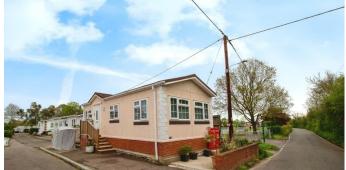

## Hockley, Essex, SS5

This Omar Regency (33x14), pre-owned park home is perfect for those looking for a detached, easy-tomaintain, bungalow-style property. The home is set on a corner plot and features a kitchen with integrated appliances, a relaxing lounge space and a double bedroom. The exterior boasts a parking space and manageable garden area.