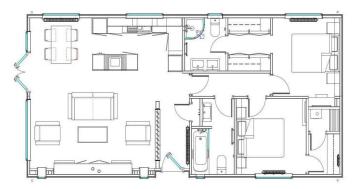

## Milford-On-Sea, Hampshire, SO41

This brand new, modern-furnished Bella Vista park bungalow (45'x20') is perfect for those looking for a detached, easy to maintain, bungalow-style retirement property. The home features comfortable living and kitchen areas with large windows, modern furniture, and two double bedrooms.