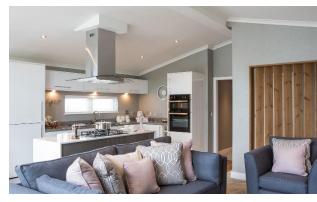

## Milford-On-Sea, Hampshire, SO41

This brand new, modern-furnished Bella Vista park bungalow (45'x20') is perfect for those looking for a detached, easy to maintain, bungalow-style retirement property. The home features comfortable living and kitchen areas with large windows, modern furniture, and two double bedrooms.

## **Key Features**

- Brand new home
- Coastal Location
- Community Living
- Fully Fitted Kitchen
- High specification build
- Part Exchange Available
- Pet-friendly
- Residential development
- Spacious Plot