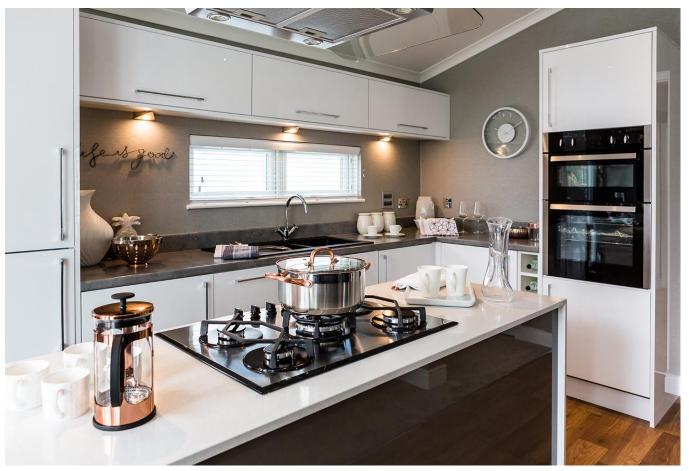

## Milford-On-Sea, Hampshire, SO41

This brand new, modern-furnished Bella Vista park bungalow (45'x20') is perfect for those looking for a detached, easy to maintain, bungalow-style retirement property. The home features comfortable living and kitchen areas with large windows, modern furniture, and two double bedrooms.

## **Key Features**

- Brand new home
- Coastal Location
- Community Living
- Fully Fitted Kitchen
- High specification build
- Part Exchange Available
- Pet-friendly
- Residential development
- Spacious Plot