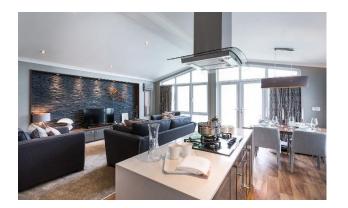

## Milford-On-Sea, Hampshire, SO41

This brand new, modern-furnished Bella Vista park bungalow (45'x20') is perfect for those looking for a detached, easy to maintain, bungalow-style retirement property. The home features comfortable living and kitchen areas with large windows, modern furniture, and two double bedrooms.

## **Key Features**

- Brand new home
- Coastal Location
- Community Living
- Fully Fitted Kitchen
- High specification build
- Part Exchange Available
- Pet-friendly
- Residential development
- Spacious Plot