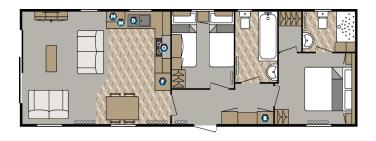

## Carlisle, Cumbria, CA6

This brand new, modern-furnished luxury park home (42'x14') is perfect if you are looking for a detached, easy to maintain, bungalow-style retirement property. This home features a sleek, modern kitchen, two bedrooms and two bathrooms, large windows and modern furniture.

## **Key Features**

- Brand new home
- Community Living
- Countryside location
- Exceptionally High Specification
- Fully Furnished
- Kitchen With Integrated Appliances
- Pet-Friendly
- Residential Development