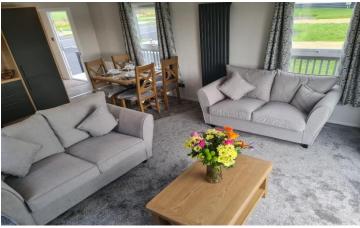

## Carlisle, Cumbria, CA6

This brand new, modern-furnished luxury park home (42'x14') is perfect if you are looking for a detached, easy to maintain, bungalow-style retirement property. This home features a sleek, modern kitchen, two bedrooms and two bathrooms, large windows and modern furniture.

## **Key Features**

- Brand new home
- Community Living
- Countryside location
- Exceptionally High Specification
- Fully Furnished
- Kitchen With Integrated Appliances
- Pet-Friendly
- Residential Development