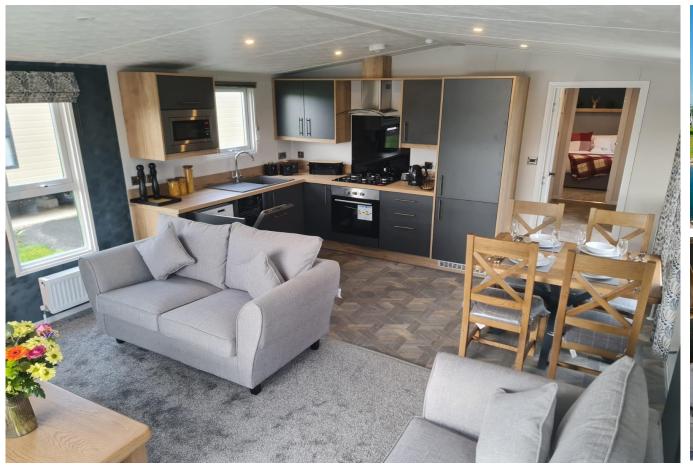

## Carlisle, Cumbria, CA6

This brand new, modern-furnished luxury park home (42'x14') is perfect if you are looking for a detached, easy to maintain, bungalow-style retirement property. This home features a sleek, modern kitchen, two bedrooms and two bathrooms, large windows and modern furniture.

## **Key Features**

- Brand new home
- Community Living
- Countryside location
- Exceptionally High Specification
- Fully Furnished
- Kitchen With Integrated Appliances
- Pet-Friendly
- Residential Development