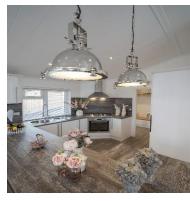

## **Torpoint, Cornwall, PL10**

This brand new, modern-furnished (40'x20') luxury lodge is perfect for those looking for a detached, easy-to-maintain, bungalow-style property. The lodge has a modern fitted kitchen, a comfortable living area, three bedrooms and two bathrooms. The exterior enjoys elevated countryside views and decking with a hot tub.