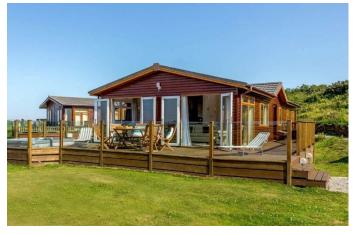

## **Torpoint, Cornwall, PL10**

This brand new, modern-furnished (40'x20') luxury lodge is perfect for those looking for a detached, easy-to-maintain, bungalow-style property. The lodge has a modern fitted kitchen, a comfortable living area, three bedrooms and two bathrooms. The exterior enjoys elevated countryside views and decking with a hot tub.

This lovely holiday park is settled in a historic corner of Cornwall, with unspoilt panoramic views over Whitsand Bay. The lodges have no age restriction and pets are welcome. Owners can enjoy use of the leisure facilities on site, including an indoor heated swimming pool, bar and restaurant.