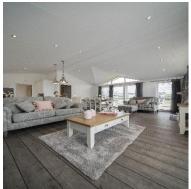

## **Torpoint, Cornwall, PL10**

This brand new, modern-furnished (40'x20') luxury lodge is perfect for those looking for a detached, easy-to-maintain, bungalow-style property. The lodge has a modern fitted kitchen, a comfortable living area, three bedrooms and two bathrooms. The exterior enjoys elevated countryside views and decking with a hot tub.