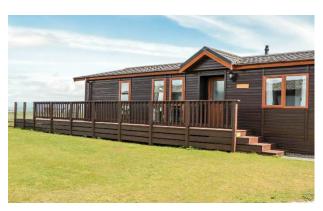

## **Torpoint, Cornwall, PL10**

This brand new, modern-furnished (40'x20') luxury lodge is perfect for those looking for a detached, easy-to-maintain, bungalow-style property. The lodge has a modern fitted kitchen, a comfortable living area, three bedrooms and two bathrooms. The exterior enjoys elevated countryside views and decking with a hot tub.

This lovely holiday park is settled in a historic corner of Cornwall, with unspoilt panoramic views over Whitsand Bay. The lodges have no age restriction and pets are welcome. Owners can enjoy use of the leisure facilities on site, including an indoor heated swimming pool, bar and restaurant.