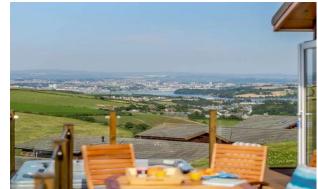

## **Torpoint, Cornwall, PL10**

This brand new, modern-furnished (40'x20') luxury lodge is perfect for those looking for a detached, easy-to-maintain, bungalow-style property. The lodge has a modern fitted kitchen, a comfortable living area, three bedrooms and two bathrooms. The exterior enjoys elevated countryside views and decking with a hot tub.

This lovely holiday park is settled in a historic corner of Cornwall, with unspoilt panoramic views over Whitsand Bay. The lodges have no age restriction and pets are welcome. Owners can enjoy use of the leisure facilities on site, including an indoor heated swimming pool, bar and restaurant.