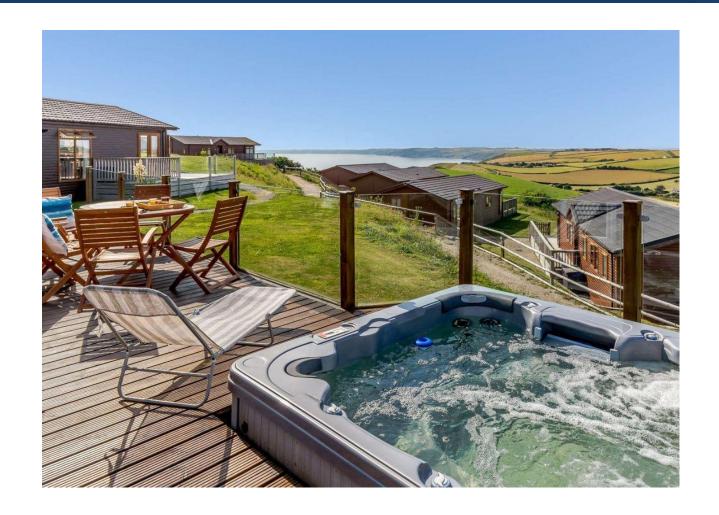

## **Torpoint, Cornwall, PL10**

This brand new, modern-furnished (40'x20') luxury lodge is perfect for those looking for a detached, easy-to-maintain, bungalow-style property. The lodge has a modern fitted kitchen, a comfortable living area, three bedrooms and two bathrooms. The exterior enjoys elevated countryside views and decking with a hot tub.

This lovely holiday park is settled in a historic corner of Cornwall, with unspoilt panoramic views over Whitsand Bay. The lodges have no age restriction and pets are welcome. Owners can enjoy use of the leisure facilities on site, including an indoor heated swimming pool, bar and restaurant.