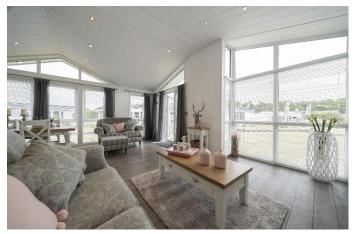

## **Torpoint, Cornwall, PL10**

This brand new, modern-furnished (40'x20') luxury lodge is perfect for those looking for a detached, easy-to-maintain, bungalow-style property. The lodge has a modern fitted kitchen, a comfortable living area, three bedrooms and two bathrooms. The exterior enjoys elevated countryside views and decking with a hot tub.