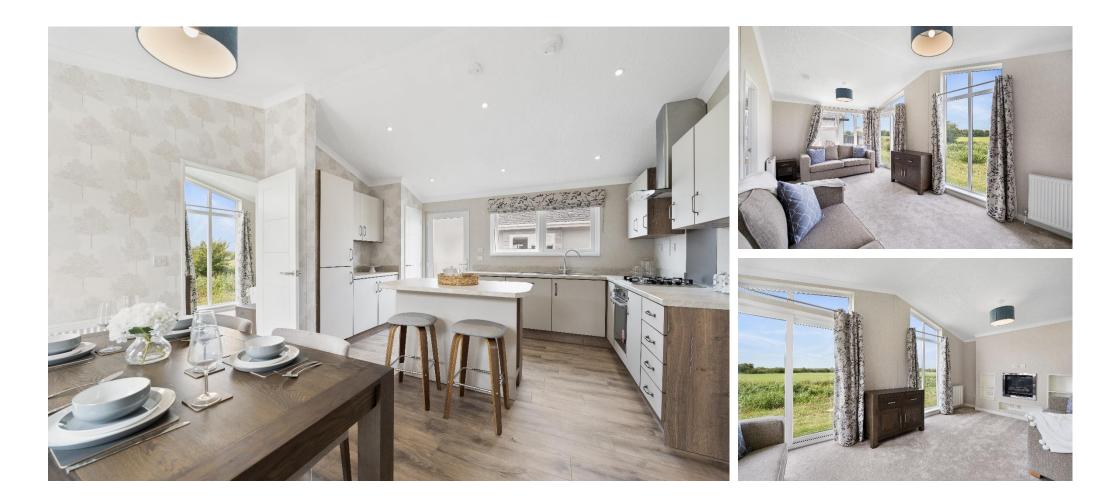

# £350,000

This brand new, modern Omar Vision (40'x20') luxury park bungalow is perfect for those looking for a detached, easy to maintain, bungalow-style retirement property. The home features a modern, fully fitted kitchen with integrated appliances, there is a comfortable living room and two bedrooms. The home is well positioned on the park overlooking the river.

#### **Key Features**

- Brand new home
- Community Living
- Fully Furnished
- Outstanding coastal location
- Over 45s

- Part Exchange Available
- Pets welcome
- Residential Park
- Riverside view
- Stamp Duty Exempt