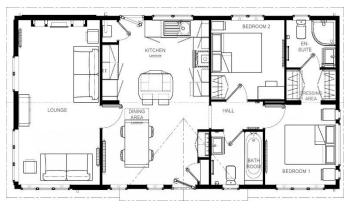

# £350,000

This brand new, modern Omar Vision (40'x20') luxury park bungalow is perfect for those looking for a detached, easy to maintain, bungalow-style retirement property. The home features a modern, fully fitted kitchen with integrated appliances, there is a comfortable living room and two bedrooms. The home is well positioned on the park overlooking the river.