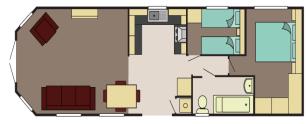

## York, Yorkshire, YO41

This brand new, modern-furnished Delta Langford (40'x13') luxury lodge is perfect for those looking for a detached, easy to maintain, bungalow-style property. The lodge has an open plan kitchen, dining and living area with large windows, two bedrooms and one bathroom.

LANGFORD 40x13 2 BED

01793 840917

advice@quickmoveproperties.co.uk