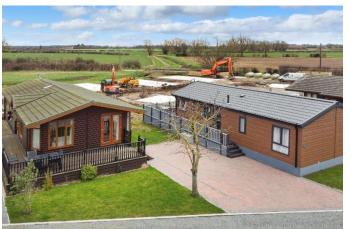

The park is located 5 miles from the market town of Pocklington, where you can find a medical practise, pubs, and supermarkets. The town is renowned for its artistic draw - having art galleries, ceramic studios and antique shops. The park is also 7 miles from the historic city of York with all large city amenities. There is a bus stop on the main road outside the park offering frequent access to York and Hull.