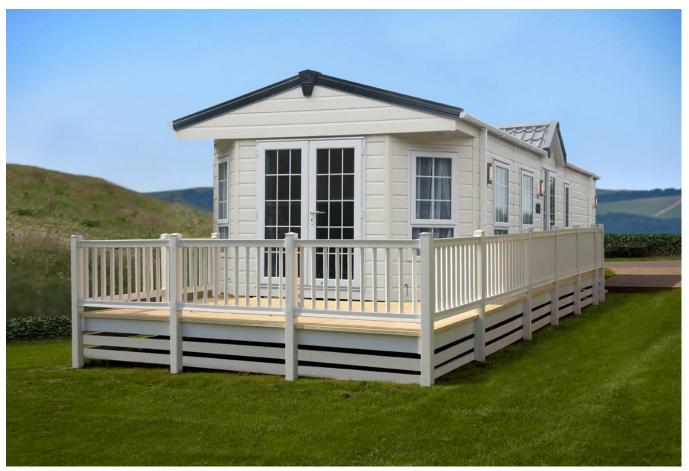

## York, Yorkshire, YO41

This brand new, modern-furnished Delta Langford (40'x13') luxury lodge is perfect for those looking for a detached, easy to maintain, bungalow-style property. The lodge has an open plan kitchen, dining and living area with large windows, two bedrooms and one bathroom.

## **Key Features**

- 12 Month Leisure Licence
- Brand new home
- Bus Stop Nearby
- Community Living
- Exceptionally High Specification

- Fully Furnished
- Parking for two cars
- Pet-Friendly
- Rural Location
- Two Bedrooms

LANGFORD 40x13 2 BED

01793 840917

advice@quickmoveproperties.co.uk