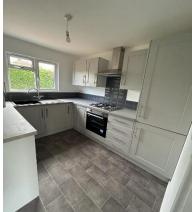

## Battle, East Sussex, TN33

This brand-new, modern Lesko Bespoke (30'x20') luxury park home is perfect for those looking for a detached, easy-to-maintain, bungalow-style property. The home has a spacious kitchen, living and dining room, two bedrooms and a bathroom with a walk in shower. This home has fitted wardrobes but otherwise is unfurnished. The landscaped exterior boasts parking and a garden area of decorative stone and raised terrace.