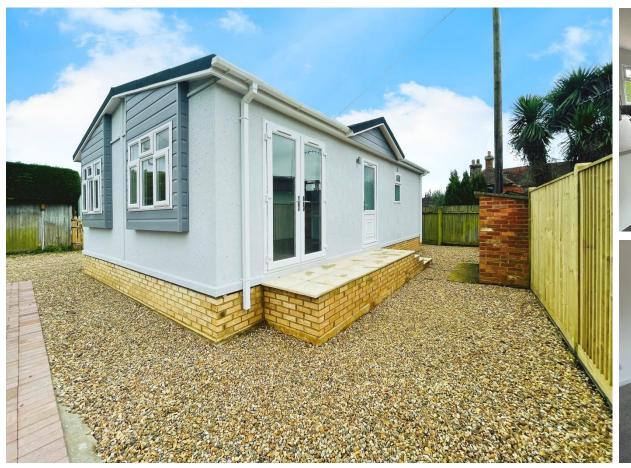

## Battle, East Sussex, TN33

This brand-new, modern Lesko Bespoke (30'x20') luxury park home is perfect for those looking for a detached, easy-to-maintain, bungalow-style property. The home has a spacious kitchen, living and dining room, two bedrooms and a bathroom with a walk in shower. This home has fitted wardrobes but otherwise is unfurnished. The landscaped exterior boasts parking and a garden area of decorative stone and raised terrace.

Age restriction: Over 45s

Pet friendly: Yes

Site fees: £195 per month

Residential license