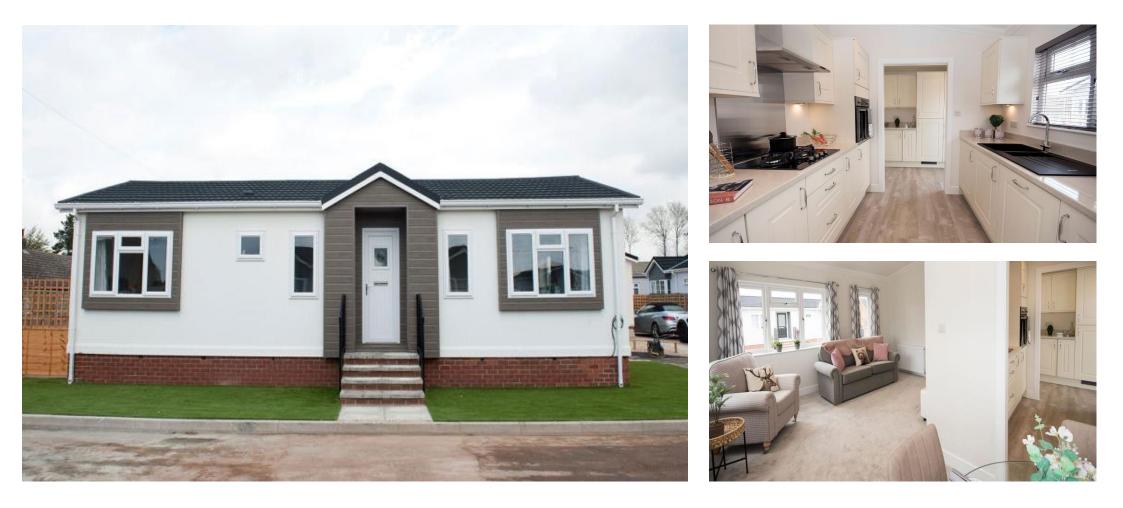

# £188,000

This brand new, modern-furnished Manor Warkton (36'x20') luxury park home features a spacious layout, comprising a large lounge, dining area, and large galleystyle kitchen with integrated appliances and a separate utility. There are also 2 large double bedrooms, each with built in storage solutions, and a spacious shower room style main bathroom.