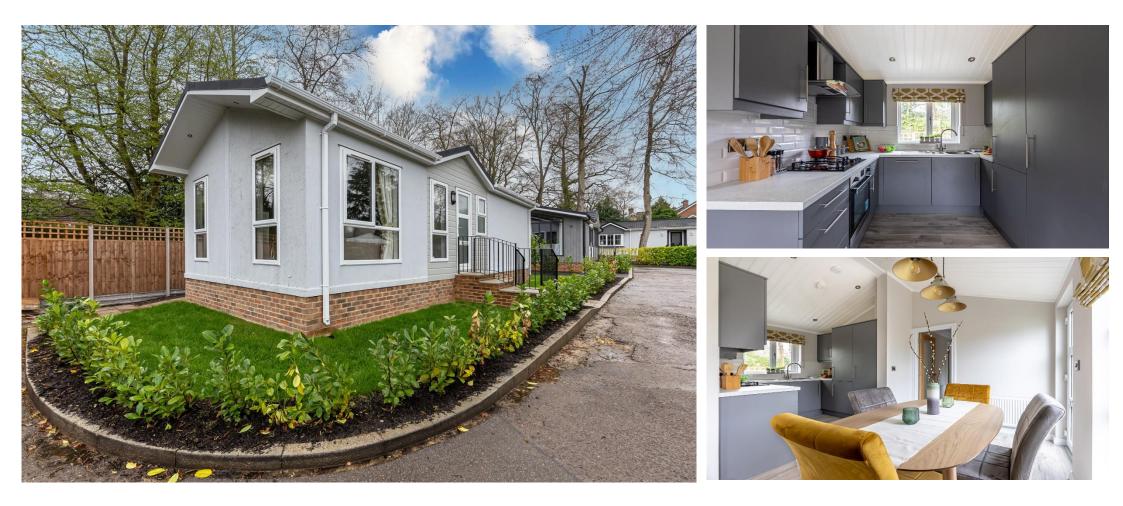

## £229,995

This brand new, modern-

furnished Oakgrove Oakdale (38'x16') luxury park home is perfect for those looking for a detached, easy to maintain, bungalow-style property. The homes features a modern kitchen, a comfortable living and dining area, two bedrooms, an en suite and a family bathroom.

#### **Key Features**

- Available to view
- Brand new home
- Cat Friendly
- Club house
- Community Living

- Fully Furnished
- Over 55's
- Parking space
- Part Exchange Available
- Two Double Bedrooms

**CONTACT US** 01793 840917