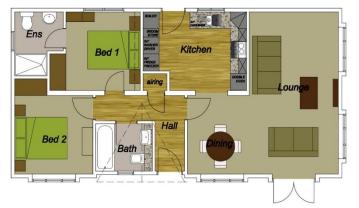

## **New Milton, Hampshire, BH25**

This brand new, modern-furnished Oakgrove Waverton (40'x20') luxury park home is perfect for those looking for a detached, easy to maintain, bungalow-style retirement property. The home features a fully fitted kitchen, a comfortable lounge and dining area, two double bedrooms, an en suite and a family bathroom.