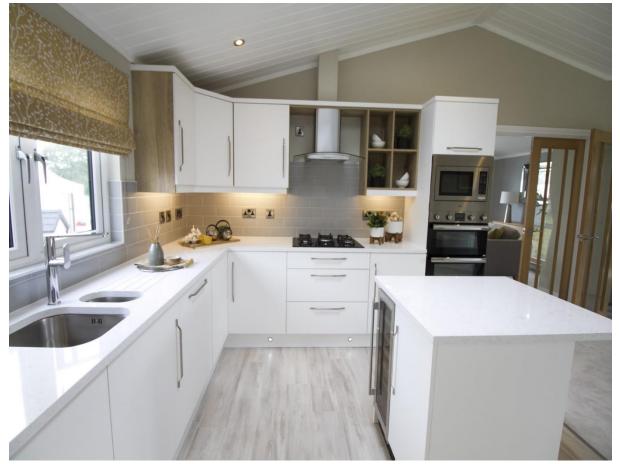

## **New Milton, Hampshire, BH25**

This brand new, modern-furnished Oakgrove Waverton (40'x20') luxury park home is perfect for those looking for a detached, easy to maintain, bungalow-style retirement property. The home features a fully fitted kitchen, a comfortable lounge and dining area, two double bedrooms, an en suite and a family bathroom.