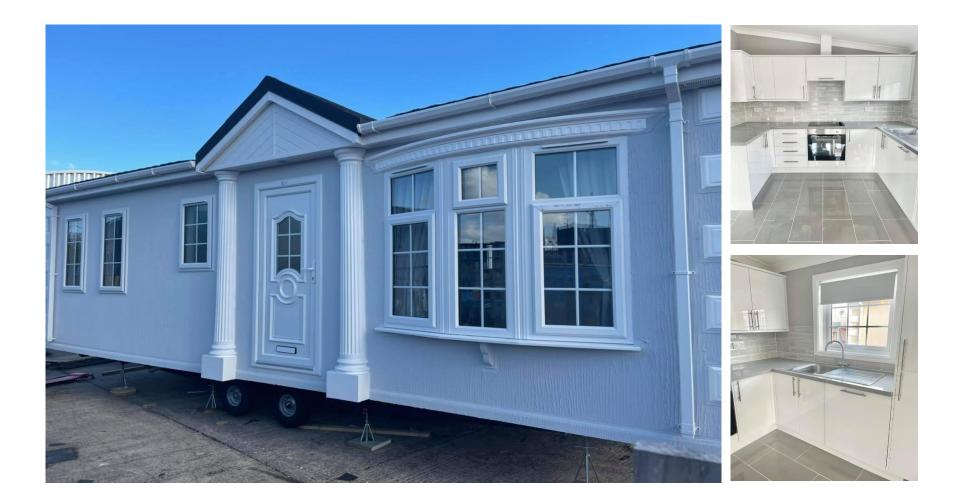

# £150,000

This brand-new park home (42x20) is perfect for those looking for a detached, easy to maintain, bungalow-style retirement property. The home features an open plan fitted kitchen with integrated appliances and living area, two bedrooms and two bathrooms.

Age restriction: Over 50s Pet friendly: Yes Site fees: £170 per month Residential development Stock images have been used, the home on-site may vary.

#### **Key Features**

- Brand new home
- Countryside views
- Fully furnished
- Garage
- Over 50's
- Village location
- Part exchange available
- Pets welcome
- Private parking
- Residential park home

**CONTACT US** 01793 840917 advice@quickmoveproperties.co.uk