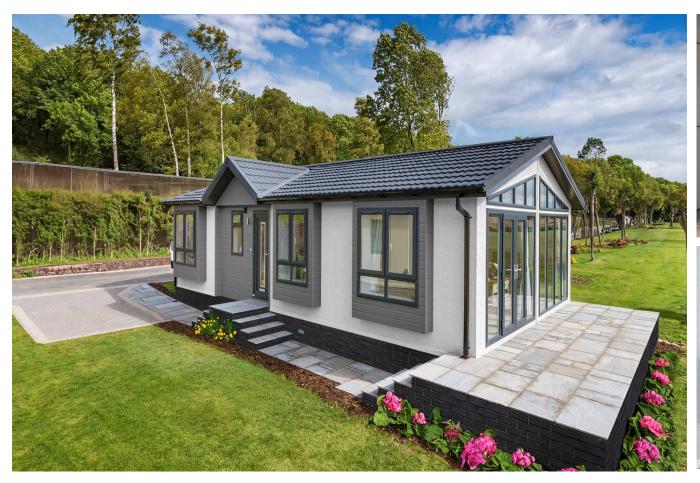

## Northenden, Manchester, M22

This brand-new, modern-furnished Omar Image (40'x20') luxury park home is perfect for those looking for a detached, easy-to-maintain, bungalow-style property. The home is built to a high specification, with a modern and spacious kitchen and a separate living room with an electric fireplace. There are two double bedrooms, an en suite to the master and a second family bathroom.

Age restriction: Over 45's

Pet friendly: Yes (1 small/medium dog or 1 cat)

Site fees: £220 per month

Stock images have been used, the home on site may vary

Image 40' x 20' 2DB