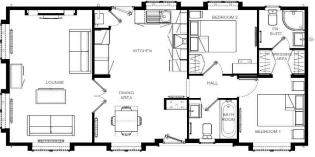

## Northenden, Manchester, M22

This brand-new, modern-furnished Omar Image (40'x20') luxury park home is perfect for those looking for a detached, easy-to-maintain, bungalow-style property. The home is built to a high specification, with a modern and spacious kitchen and a separate living room with an electric fireplace. There are two double bedrooms, an en suite to the master and a second family bathroom.

Image 40' x 20' 2DB