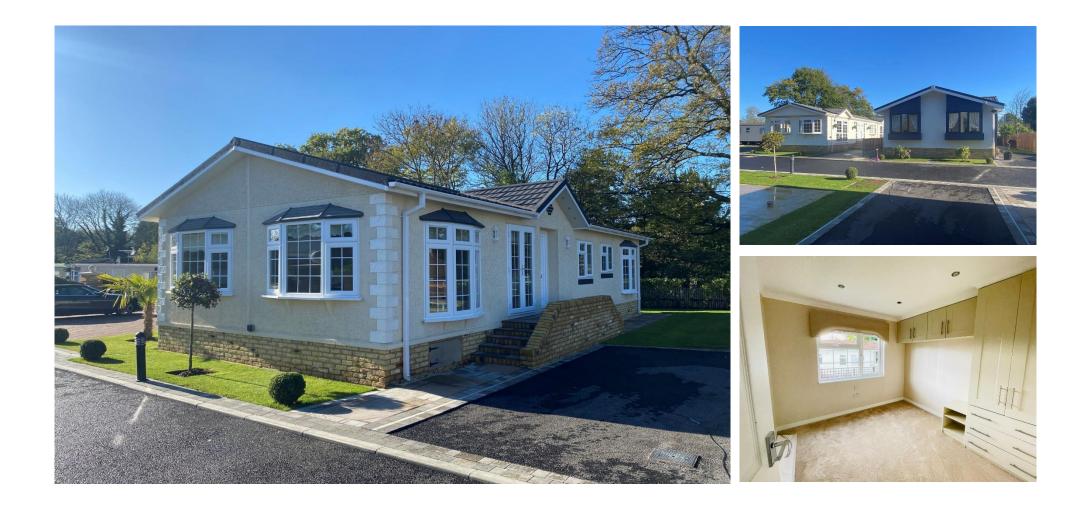

### £445,000

This refurbished, 4 year old, luxury park home is perfect for those looking for a detached, easy to maintain, bungalow-style property. The home has spacious kitchen, a comfortable living area, four bedrooms and a family bathroom. The landscaped exterior features a garden space and driveway.

#### **Key Features**

- Community Living
- Driveway
- Over 45's
- Part Exchange Available
- Pet-friendly

- Refurbished Park Home
- Residential
  Development
- Small exclusive development

**CONTACT US** 01793 840917 advice@quickmoveproperties.co.uk