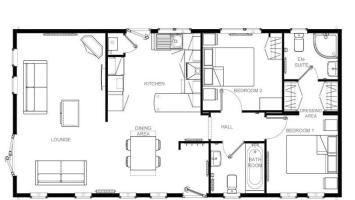

## Crowthorne, Berkshire, RG40

This brand new, modern-furnished Omar Newmarket (40'x20') luxury park home is perfect for those looking for a detached, easy to maintain, bungalow-style property. The home features two double bedrooms, the master bedroom has an en suite. The living space and kitchen is semi open plan and the kitchen is fully equipped with built in appliances.