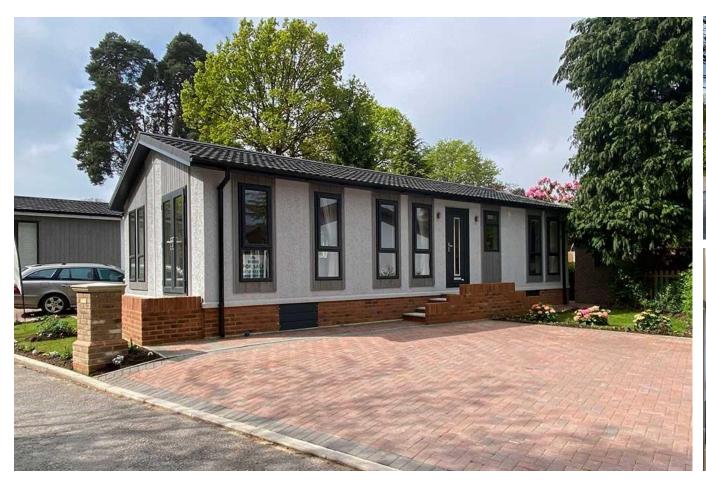

## Crowthorne, Berkshire, RG40

This brand new, modern-furnished Omar Newmarket (40'x20') luxury park home is perfect for those looking for a detached, easy to maintain, bungalow-style property. The home features two double bedrooms, the master bedroom has an en suite. The living space and kitchen is semi open plan and the kitchen is fully equipped with built in appliances.