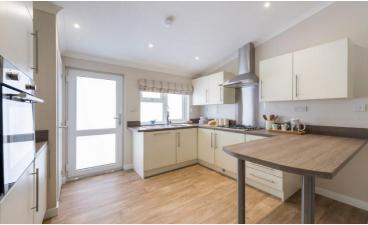

## Crowthorne, Berkshire, RG40

This brand new, modern-furnished Omar Newmarket (40'x20') luxury park home is perfect for those looking for a detached, easy to maintain, bungalow-style property. The home features two double bedrooms, the master bedroom has an en suite. The living space and kitchen is semi open plan and the kitchen is fully equipped with built in appliances.