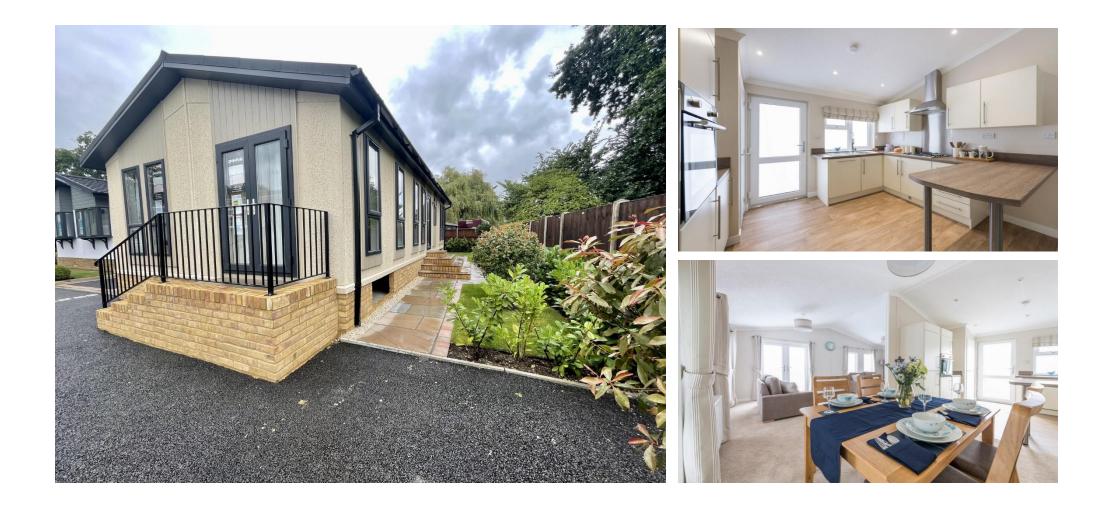

## £395,000

This brand-new, modern-furnished Omar Newmarket (40'x20') luxury park home is perfect for those looking for a detached, easy to maintain, bungalow-style property. The home has spacious kitchen, a comfortable living area, two bedrooms and two bathrooms. The landscaped exterior features a garden space and driveway.

#### **Key Features**

- Brand new home
- Community Living
- Driveway

Newmarket 40'x20' 2DF

- Part Exchange Available
- Pet-friendly

- Residential
- Development
- Small exclusive development