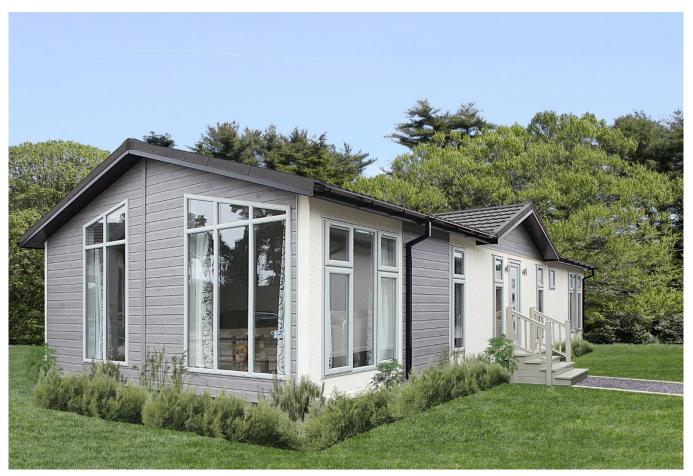

## New Milton, Hampshire, BH25

This brand new, modern-furnished Omar Vision (40'x20') luxury park home is perfect for those looking for a detached, easy to maintain, bungalow-style retirement property. The home features a fully fitted kitchen, a comfortable lounge and dining area, two double bedrooms, an en suite and a family bathroom.