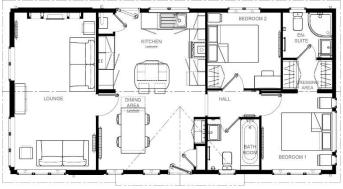

## New Milton, Hampshire, BH25

This brand new, modern-furnished Omar Vision (40'x20') luxury park home is perfect for those looking for a detached, easy to maintain, bungalow-style retirement property. The home features a fully fitted kitchen, a comfortable lounge and dining area, two double bedrooms, an en suite and a family bathroom.