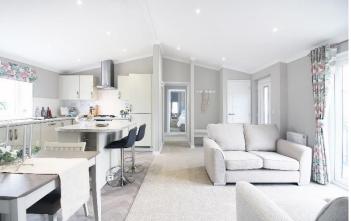

## New Milton, Hampshire, BH25

This brand new, modern-furnished Omar Vision (40'x20') luxury park home is perfect for those looking for a detached, easy to maintain, bungalow-style retirement property. The home features a fully fitted kitchen, a comfortable lounge and dining area, two double bedrooms, an en suite and a family bathroom.