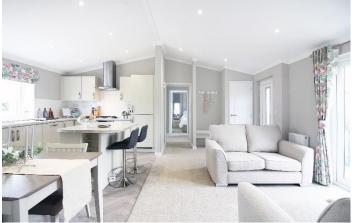

## New Milton, Hampshire, BH25

This brand new, modern-furnished Omar Vision (40'x20') luxury park home is perfect for those looking for a detached, easy to maintain, bungalow-style retirement property. The home features a fully fitted kitchen, a comfortable lounge and dining area, two double bedrooms, an en suite and a family bathroom.