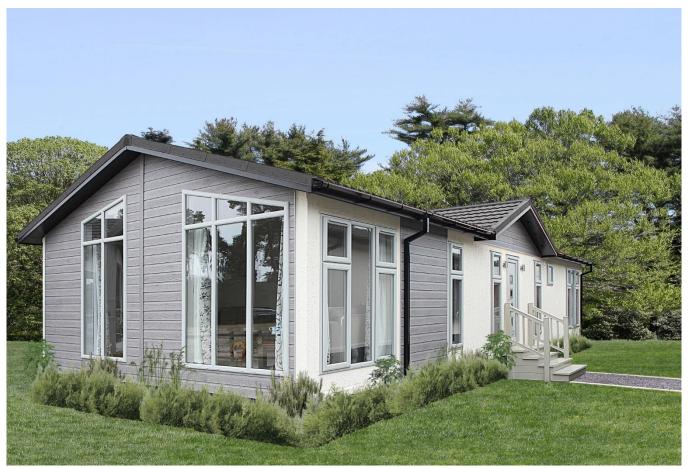

## New Milton, Hampshire, BH25

This brand new, modern-furnished Omar Vision (40'x20') luxury park home is perfect for those looking for a detached, easy to maintain, bungalow-style retirement property. The home features a fully fitted kitchen, a comfortable lounge and dining area, two double bedrooms, an en suite and a family bathroom.