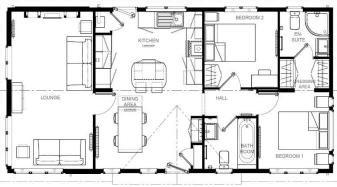

## New Milton, Hampshire, BH25

This brand new, modern-furnished Omar Vision (40'x20') luxury park home is perfect for those looking for a detached, easy to maintain, bungalow-style retirement property. The home features a fully fitted kitchen, a comfortable lounge and dining area, two double bedrooms, an en suite and a family bathroom.