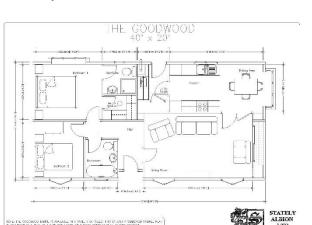

## Hereford, Herefordshire HR2

This brand new, modern-furnished luxury park home is perfect for those looking for a detached, easy to maintain, bungalow-style property. The home features a modern, spacious kitchen and dining room with integrated appliances, leading to a comfortable living room. There are two double bedrooms, an en suite shower room and a family bathroom with another shower and toilet. The exterior has a driveway and wonderful countryside views.