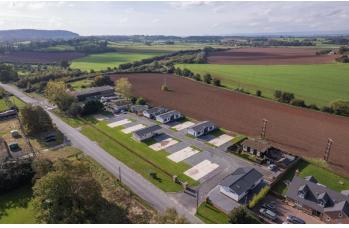

The park is ideally located for offering the peace of the countryside whilst still being close to amenities. Hereford town centre is just 2 miles away and there is a bus stop directly at the park entrance to the centre of town. Wye Valley, an Area of Outstanding Natural Beauty is just 6 miles away, where you can find walking routes and nature trails. The Malvern Hills is a further 20-minute drive offering beautiful countryside and walks.