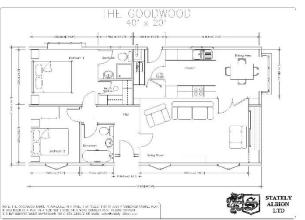

## Hereford, Herefordshire HR2

This brand new, modern-furnished luxury park home is perfect for those looking for a detached, easy to maintain, bungalow-style property. The home features a modern, spacious kitchen and dining room with integrated appliances, leading to a comfortable living room. There are two double bedrooms, an en suite shower room and a family bathroom with another shower and toilet. The exterior has a driveway and wonderful countryside views.