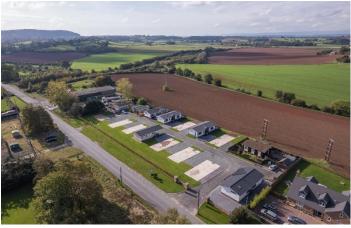

The park is ideally located for offering the peace of the countryside whilst still being close to amenities. Hereford town centre is just 2 miles away and there is a bus stop directly at the park entrance to the centre of town. Wye Valley, an Area of Outstanding Natural Beauty is just 6 miles away, where you can find walking routes and nature trails. The Malvern Hills is a further 20-minute drive offering beautiful countryside and walks.