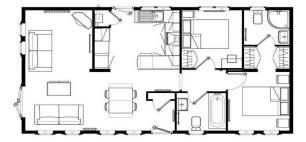

## Woolacombe, Devon, EX34

This home is perfect for those looking for a detached, easy to maintain, bungalow style retirement property in a modern secluded development. This top of the range park home is designed to a high, luxury standard with an intelligent floor plan. The home features a modern kitchen with integrated appliances, a comfortable living area and two bedrooms.

## **Key Features**

- Brand new home
- Coastal Location
- Countryside location
- Enhanced part exchange for a quick sale

- Over 45s
- Residential Development
- While Stocks Last
- Fully Furnished

Newmarket 36'x20' 2DB