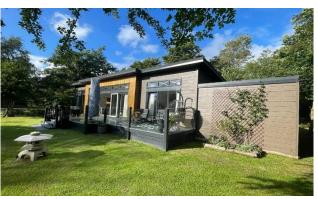

## Hambleton, Lancashire, FY6

This 2020 modern-furnished luxury Prestige Hampton (45'x22') lodge is perfect for those looking for a detached, easy to maintain, leisure property. The lodge has an open plan kitchen, dining and living area, two bedrooms and two bathrooms. The lodge has large bi-fold doors offering wonderful views of the park.