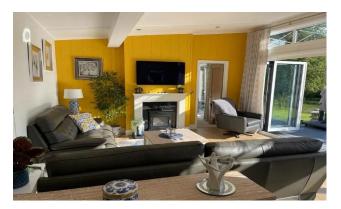

## Hambleton, Lancashire, FY6

This 2020 modern-furnished luxury Prestige Hampton (45'x22') lodge is perfect for those looking for a detached, easy to maintain, leisure property. The lodge has an open plan kitchen, dining and living area, two bedrooms and two bathrooms. The lodge has large bi-fold doors offering wonderful views of the park.