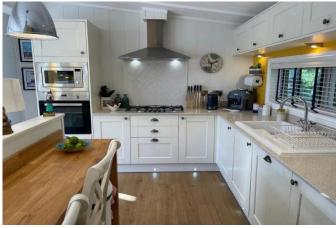

## Hambleton, Lancashire, FY6

This 2020 modern-furnished luxury Prestige Hampton (45'x22') lodge is perfect for those looking for a detached, easy to maintain, leisure property. The lodge has an open plan kitchen, dining and living area, two bedrooms and two bathrooms. The lodge has large bi-fold doors offering wonderful views of the park.