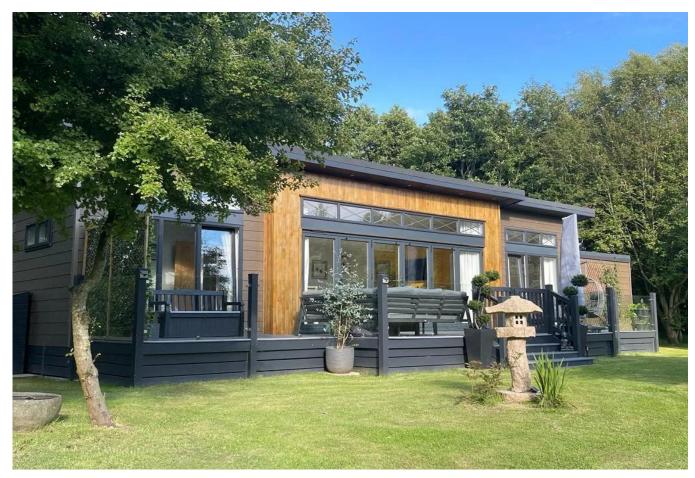

## Hambleton, Lancashire, FY6

This 2020 modern-furnished luxury Prestige Hampton (45'x22') lodge is perfect for those looking for a detached, easy to maintain, leisure property. The lodge has an open plan kitchen, dining and living area, two bedrooms and two bathrooms. The lodge has large bi-fold doors offering wonderful views of the park.

This 12-month leisure development is situated in the stunning Lancashire countryside, home to diverse wildlife including deer, foxes and badgers. Residents have access to a free fishing lake. This development is located on the edge of the picturesque town of Hambleton. Here you can find the nearest medical centre with a choice of supermarkets, restaurants and pubs.