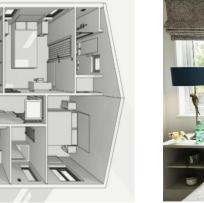

## Market Rasen, Lincolnshire, LN8

This brand-new, modern-furnished Prestige Majestic (45x20) luxury park home is south facing with a private landscaped garden, with views of the open countryside on the Lincolnshire Wolds. The home features two double bedrooms and a spacious living and dining area with patio doors leading out to the private decking.