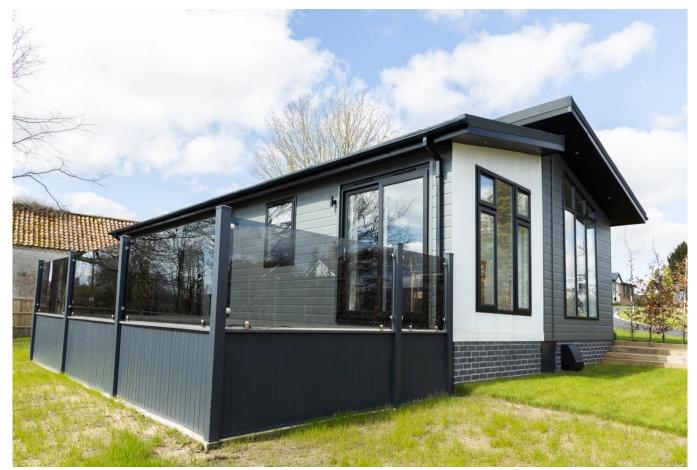

## Market Rasen, Lincolnshire, LN8

This brand-new, modern-furnished Prestige Majestic (45x20) luxury park home is south facing with a private landscaped garden, with views of the open countryside on the Lincolnshire Wolds. The home features two double bedrooms and a spacious living and dining area with patio doors leading out to the private decking.

## **Key Features**

- Brand new home
- Countryside Views
- Dog friendly
- Driveway
- Fully Furnished

- Garden space
- Part Exchange Available
- Private, Gated Development
- Small exclusive development