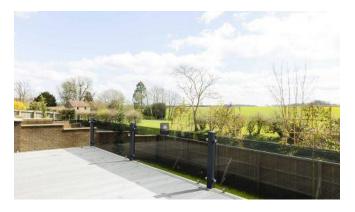

## Market Rasen, Lincolnshire, LN8

This brand-new, modern-furnished Prestige Majestic (45x20) luxury park home is south facing with a private landscaped garden, with views of the open countryside on the Lincolnshire Wolds. The home features two double bedrooms and a spacious living and dining area with patio doors leading out to the private decking.

The park is situated in the heart of the Lincolnshire Wolds, with market Rasen 5 miles away. In Market Rasen you can find supermarkets, medical centre, pubs and restaurants. The park is also ideally placed for providing access to the A46. Further afield is the coastal port town of Grimbsy, or in the opposite direction the Cathedral town of Lincoln.